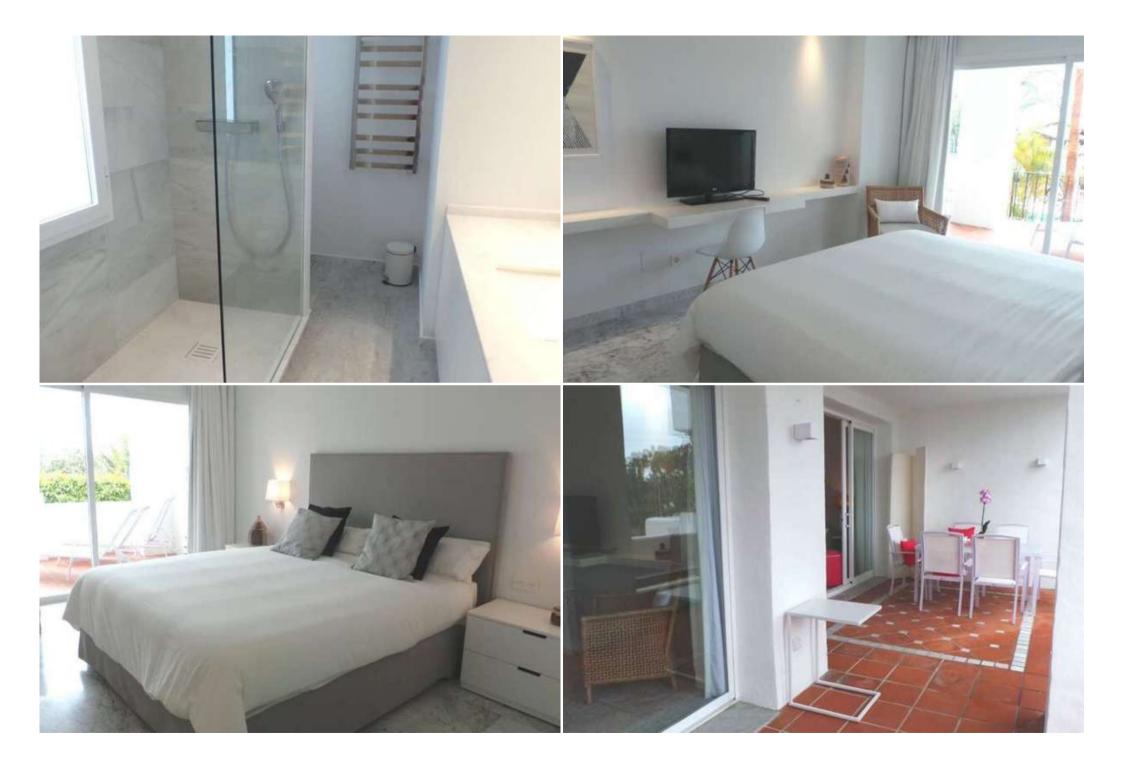

A magnificent second floor south facing apartment situated next to the exclusive 5-star Puente Romano hotel on the Golden Mile, with views from the terrace to the tropical gardens and tennis club.

Accommodation comprises: spacious living /dining room with access to a large terrace; fully fitted kitchen with utility room; master bedroom with en-suite bathroom and with access to the main terrace; second bedroom with separate bathroom. Offered fully furnished. Private parking space