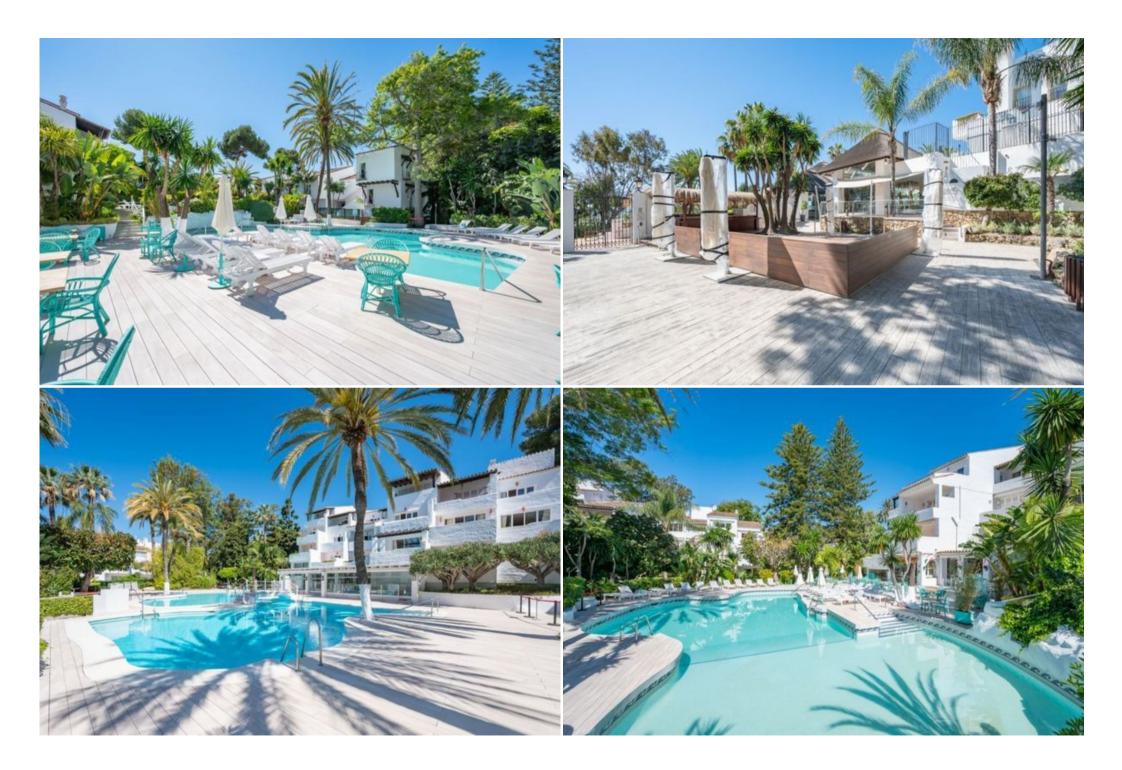

#### **Property Highlights:**

- Prime Location: Steps from the beach and promenade in Marbella's Golden Mile.
- Hotel Amenities: Access to two pools (one heated), lush gardens, restaurants, shops, and more.
- Spacious & Bright: Open-plan living room with kitchen, leading to a private terrace.
- Comfort & Style: Underfloor heating, air conditioning, marble floors, and modern finishes.

As a resident, you'll have access to all the exceptional amenities of the Hotel Puente Romano, including:

Two swimming pools (one heated in winter)

- Beautifully landscaped gardens
- A variety of restaurants and shops
- Beauty salons and other services