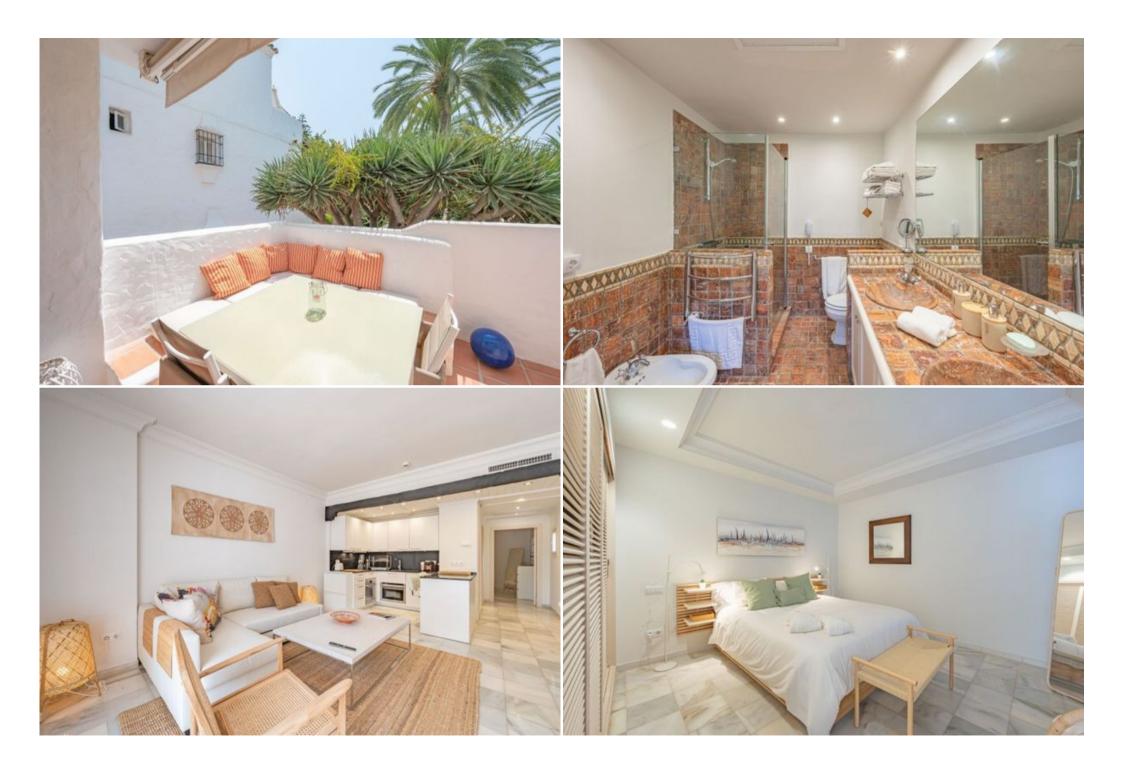

This fantastic one-bedroom apartment offers a perfect blend of comfort and luxury within the prestigious Hotel Puente Romano. Enjoy the spacious living area, bathed in natural light, and step onto your private terrace for al fresco dining or relaxation. The bedroom provides a tranquil retreat, and the bathroom features a modern shower.

As a resident, you'll have access to all the exceptional amenities of the Hotel Puente Romano, including:

Two swimming pools (one heated in winter)

- Beautifully landscaped gardens
- A variety of restaurants and shops
- Beauty salons and other services