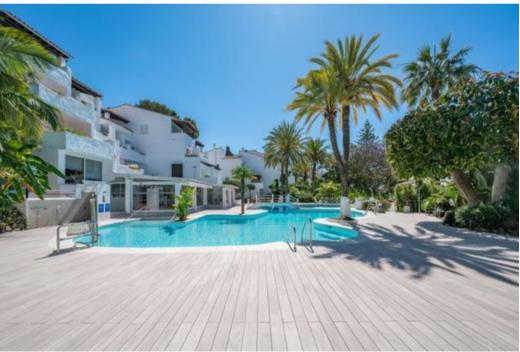

#### **Property Highlights:**

- Prime Location: Steps from the beach and promenade in Marbella's Golden Mile.
- Hotel Amenities: Access to two pools (one heated), lush gardens, restaurants, shops, and more.
- Spacious & Bright: Open-plan living room with kitchen, leading to a private terrace.
- Comfort & Style: Underfloor heating, air conditioning, marble floors, and modern finishes.

As a resident, you'll have access to all the exceptional amenities of the Hotel Puente Romano, including:

Two swimming pools (one heated in winter)

- Beautifully landscaped gardens
- A variety of restaurants and shops
- Beauty salons and other services