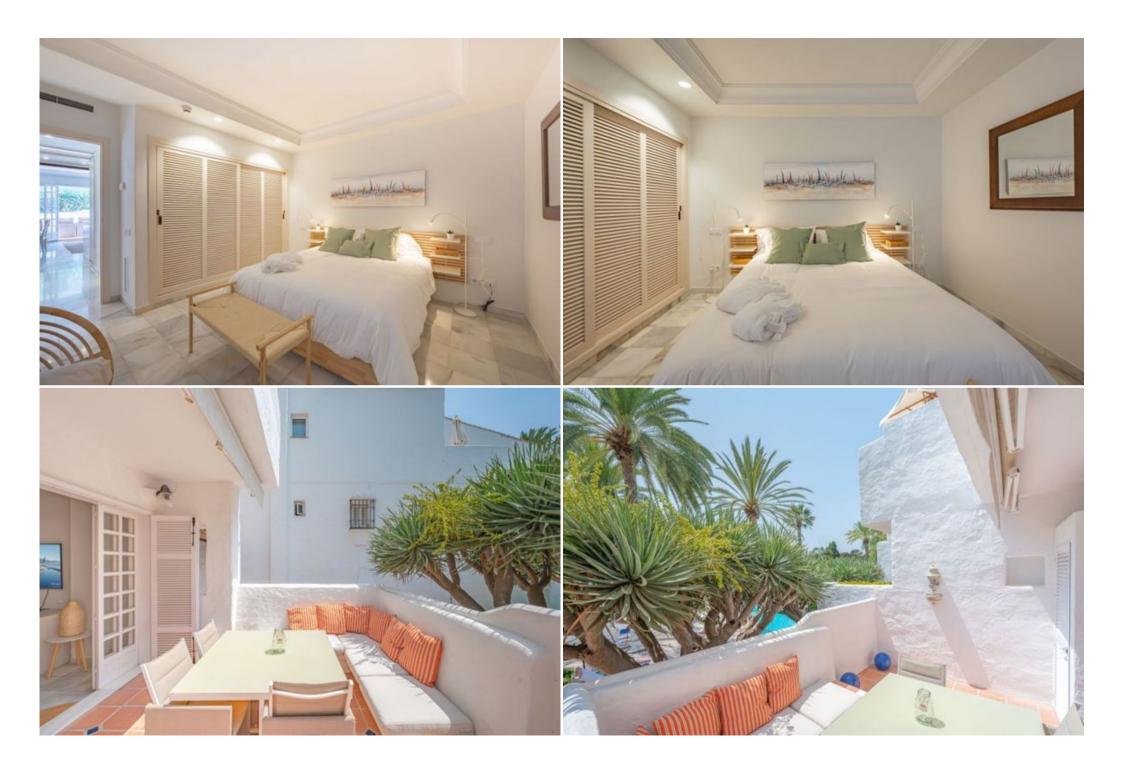

This fantastic one-bedroom apartment offers a perfect blend of comfort and luxury within the prestigious Hotel Puente Romano. Enjoy the spacious living area, bathed in natural light, and step onto your private terrace for al fresco dining or relaxation. The bedroom provides a tranquil retreat, and the bathroom features a modern shower.

As a resident, you'll have access to all the exceptional amenities of the Hotel Puente Romano, including:

Two swimming pools (one heated in winter)

- Beautifully landscaped gardens
- A variety of restaurants and shops
- Beauty salons and other services

#### Location:

This apartment is ideally situated in the heart of Marbella's Golden Mile, just steps from the beach, promenade, and a wide range of shops, restaurants, and entertainment options. You'll also be close to several golf courses and the vibrant Puerto Banús marina.