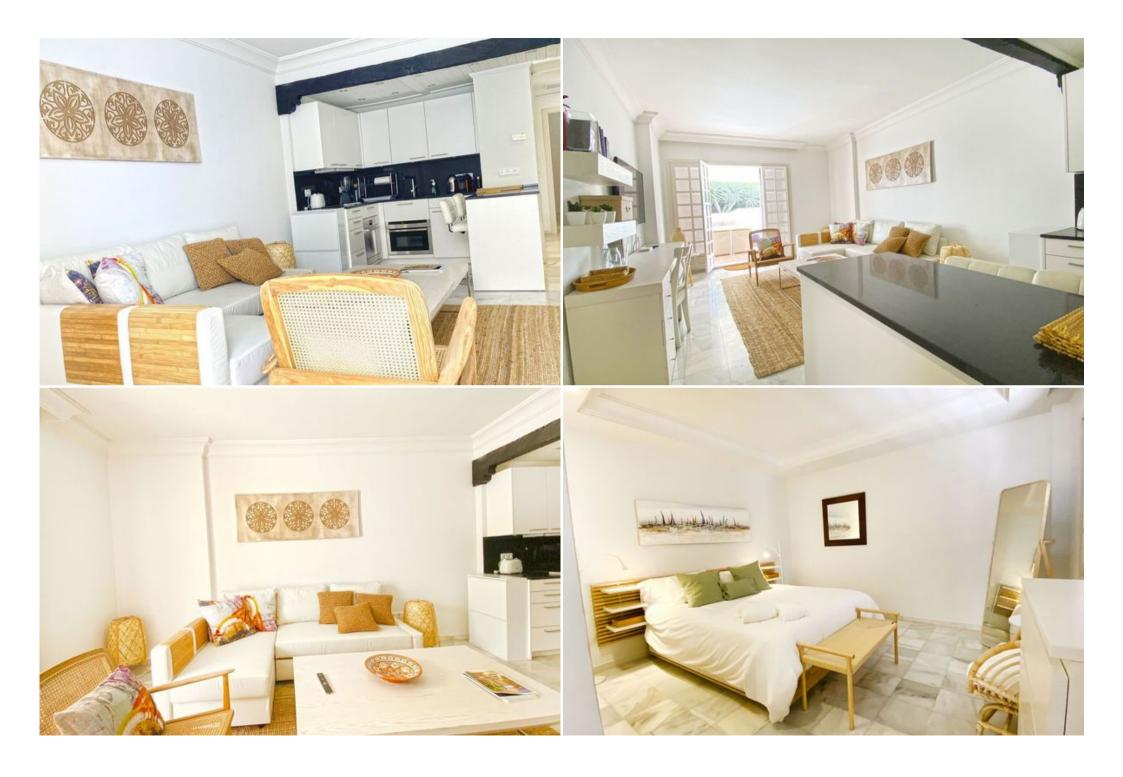

This fantastic one-bedroom apartment offers a perfect blend of comfort and luxury within the prestigious Hotel Puente Romano. Enjoy the spacious living area, bathed in natural light, and step onto your private terrace for al fresco dining or relaxation. The bedroom provides a tranquil retreat, and the bathroom features a modern shower.

#### **Additional Features:**

- Underfloor heating throughout
- Wi-Fi internet
- Air conditioning
- Fully fitted kitchen
- Marble floors
- Satellite TV
- 24-hour security service
- Optional garage space (€50 per night)