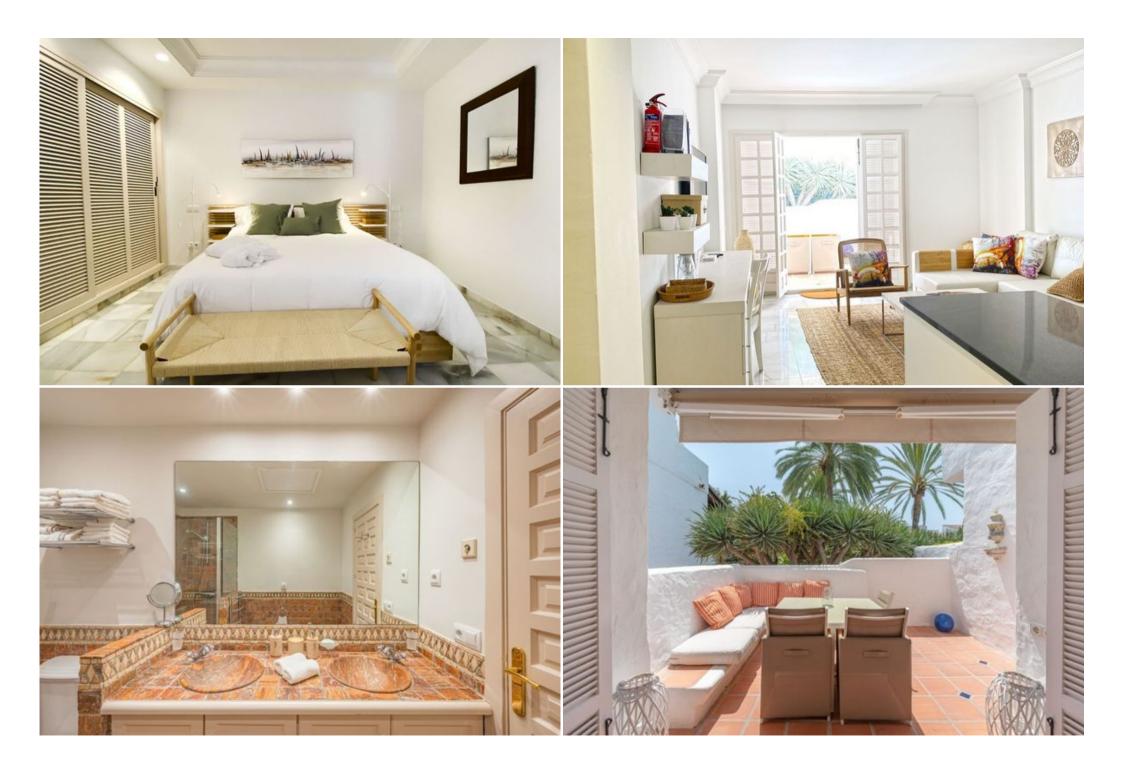

This fantastic one-bedroom apartment offers a perfect blend of comfort and luxury within the prestigious Hotel Puente Romano. Enjoy the spacious living area, bathed in natural light, and step onto your private terrace for al fresco dining or relaxation. The bedroom provides a tranquil retreat, and the bathroom features a modern shower.

#### **Additional Features:**

- Underfloor heating throughout
- Wi-Fi internet
- Air conditioning
- Fully fitted kitchen
- Marble floors
- Satellite TV
- 24-hour security service
- Optional garage space (€50 per night)