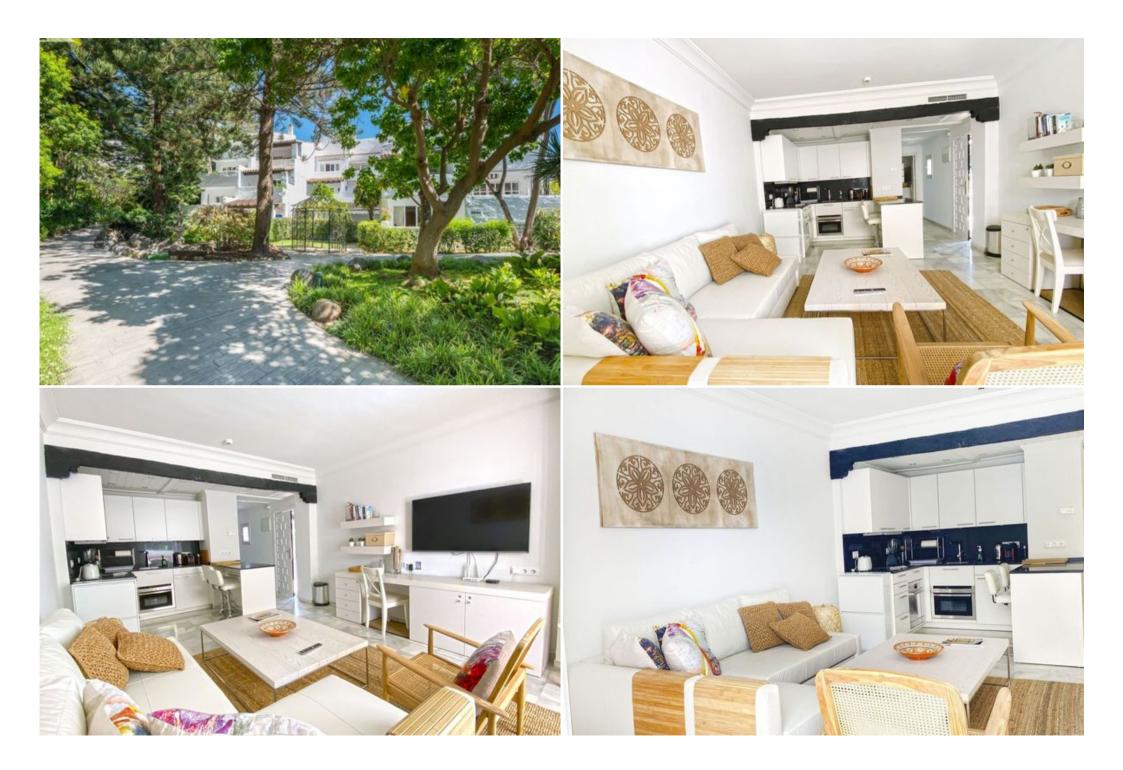

This fantastic one-bedroom apartment offers a perfect blend of comfort and luxury within the prestigious Hotel Puente Romano. Enjoy the spacious living area, bathed in natural light, and step onto your private terrace for al fresco dining or relaxation. The bedroom provides a tranquil retreat, and the bathroom features a modern shower.

#### **Additional Features:**

- Underfloor heating throughout
- Wi-Fi internet
- Air conditioning
- Fully fitted kitchen
- Marble floors
- Satellite TV
- 24-hour security service
- Optional garage space (€50 per night)

#### Location:

This apartment is ideally situated in the heart of Marbella's Golden Mile, just steps from the beach, promenade, and a wide range of shops, restaurants, and entertainment options. You'll also be close to several golf courses and the vibrant Puerto Banús marina.