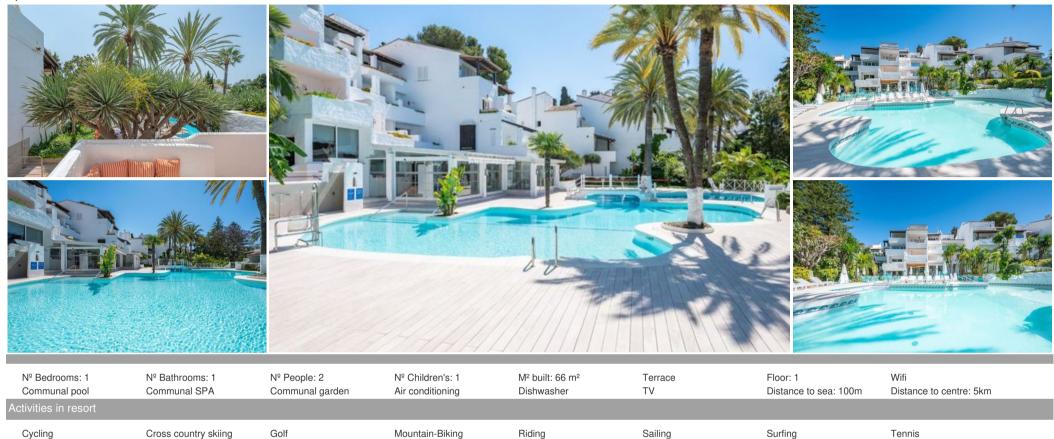

#### **Property Highlights:**

- Prime Location: Steps from the beach and promenade in Marbella's Golden Mile.
- Hotel Amenities: Access to two pools (one heated), lush gardens, restaurants, shops, and more.
- Spacious & Bright: Open-plan living room with kitchen, leading to a private terrace.
- Comfort & Style: Underfloor heating, air conditioning, marble floors, and modern finishes.

As a resident, you'll have access to all the exceptional amenities of the Hotel Puente Romano, including:

Two swimming pools (one heated in winter)

- Beautifully landscaped gardens
- A variety of restaurants and shops
- Beauty salons and other services

#### **Additional Features:**

- Underfloor heating throughout
- Wi-Fi internet
- Air conditioning
- Fully fitted kitchen
- Marble floors
- Satellite TV
- 24-hour security service
- Optional garage space (€50 per night)