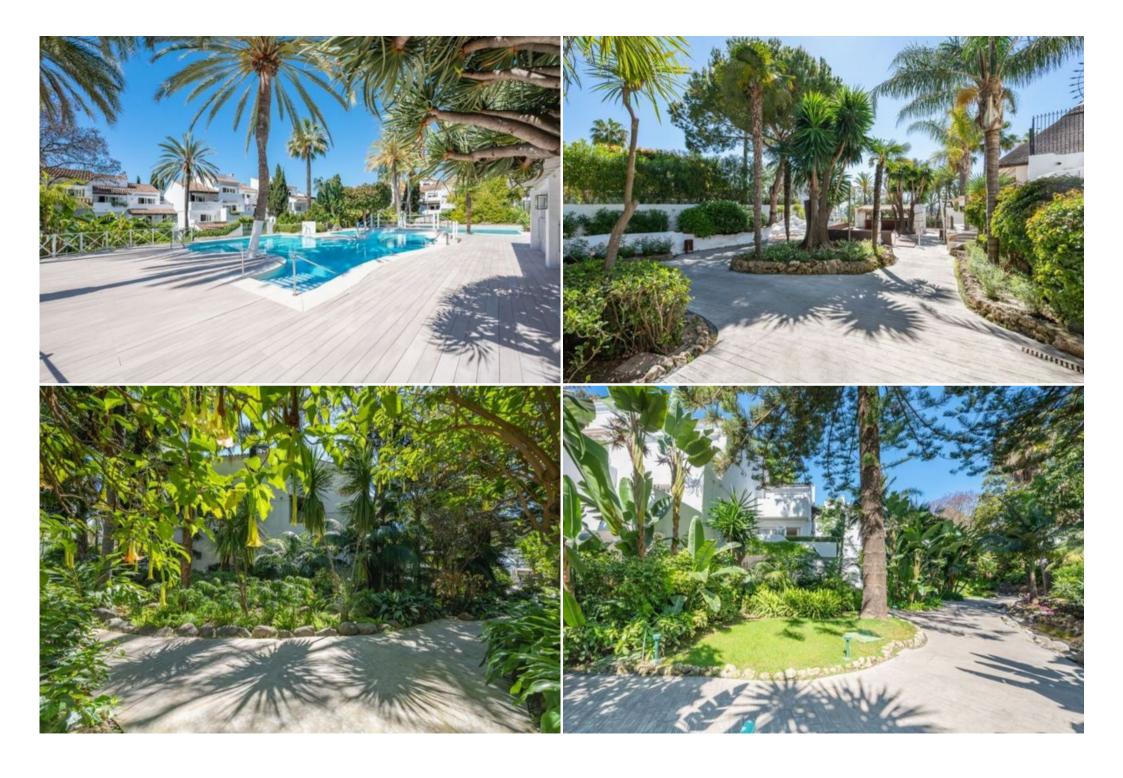

As a resident, you'll have access to all the exceptional amenities of the Hotel Puente Romano, including:

Two swimming pools (one heated in winter)

- Beautifully landscaped gardens
- A variety of restaurants and shops
- Beauty salons and other services

#### Location:

This apartment is ideally situated in the heart of Marbella's Golden Mile, just steps from the beach, promenade, and a wide range of shops, restaurants, and entertainment options. You'll also be close to several golf courses and the vibrant Puerto Banús marina.