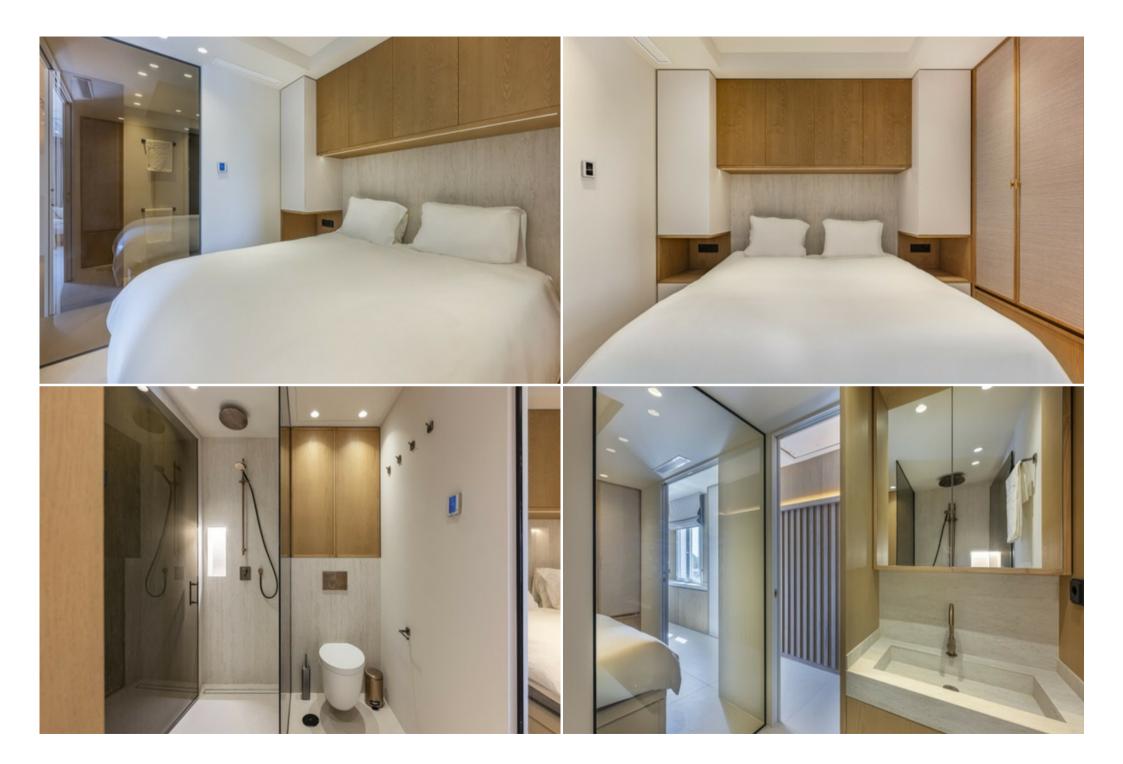

#### **Sophisticated Interiors & Exteriors**

Meticulously refurbished to the highest standards, this stylish home is designed for ultimate comfort and elegance. Offered fully furnished and equipped, features include air conditioning, double-glazed windows, and high-speed Wi-Fi. The contemporary kitchen is fully fitted, and built-in wardrobes provide ample storage. Enjoy outdoor living with a covered terrace and a charming balcony.