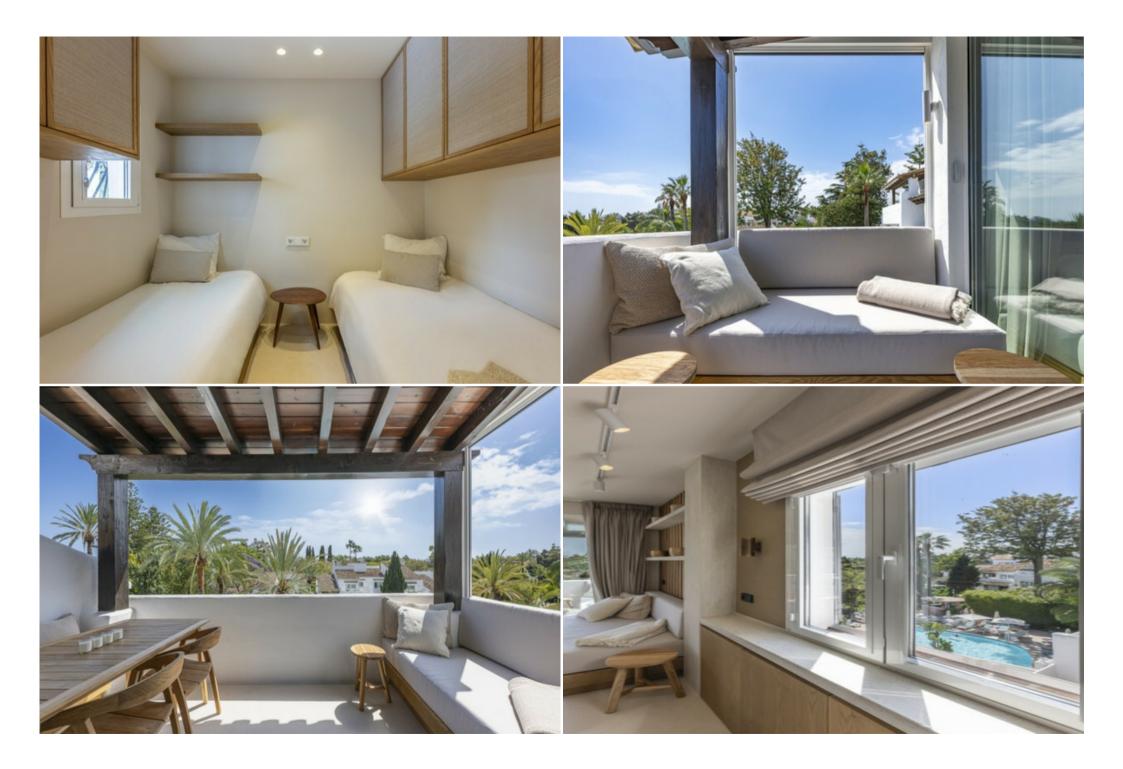

#### **Sophisticated Interiors & Exteriors**

Meticulously refurbished to the highest standards, this stylish home is designed for ultimate comfort and elegance. Offered fully furnished and equipped, features include air conditioning, double-glazed windows, and high-speed Wi-Fi. The contemporary kitchen is fully fitted, and built-in wardrobes provide ample storage. Enjoy outdoor living with a covered terrace and a charming balcony.

#### **Exclusive Amenities & Views**

Indulge in serene views of the meticulously maintained communal gardens and swimming pool, complemented by open panoramic vistas that underscore the property's exclusive setting. Residents benefit from access to exceptional resort-style facilities, including lush gardens, a communal pool, and 24-hour security with protective shutters and modern glazing.