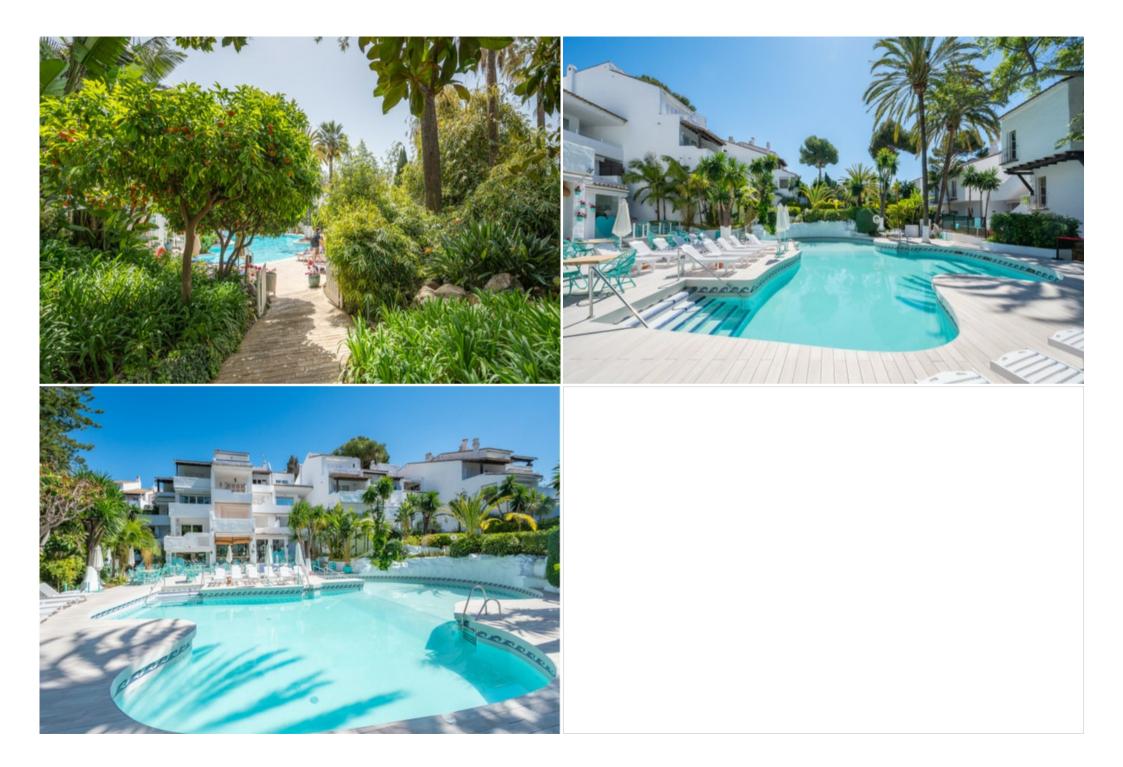

#### **Exclusive Amenities & Views**

Indulge in serene views of the meticulously maintained communal gardens and swimming pool, complemented by open panoramic vistas that underscore the property's exclusive setting. Residents benefit from access to exceptional resort-style facilities, including lush gardens, a communal pool, and 24-hour security with protective shutters and modern glazing.

## Highlights

- Equipped Kitchen
- Beachside Location
- Proximity to Amenities
- Easy Access to Transport
- Close to Shops
- Air Conditioning
- Near Town Center
- Close to Port/Marina
- Proximity to Schools
- Fully Furnished
- Near Golf Courses
- Security Shutters
- Internet Wi-Fi
- Balcony
- Covered Terrace
- Double Glazing
- Fitted Wardrobes
- Excellent Condition
- Recently Renovated
- 24-Hour Security Service
- Garden View
- Pool View