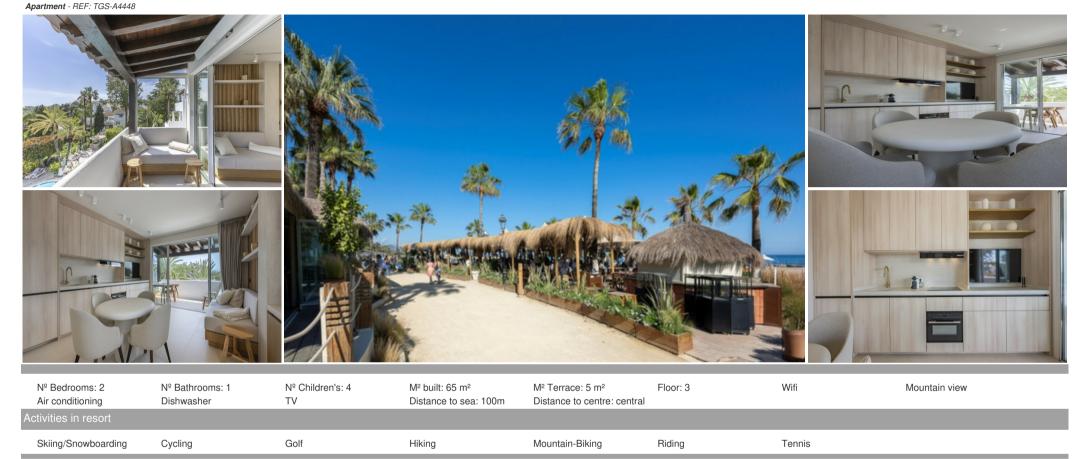

#### **Sophisticated Interiors & Exteriors**

Meticulously refurbished to the highest standards, this stylish home is designed for ultimate comfort and elegance. Offered fully furnished and equipped, features include air conditioning, double-glazed windows, and high-speed Wi-Fi. The contemporary kitchen is fully fitted, and built-in wardrobes provide ample storage. Enjoy outdoor living with a covered terrace and a charming balcony.

#### **Exclusive Amenities & Views**

Indulge in serene views of the meticulously maintained communal gardens and swimming pool, complemented by open panoramic vistas that underscore the property's exclusive setting. Residents benefit from access to exceptional resort-style facilities, including lush gardens, a communal pool, and 24-hour security with protective shutters and modern glazing.

## Highlights

- Equipped Kitchen
- Beachside Location
- Proximity to Amenities
- Easy Access to Transport
- Close to Shops
- Air Conditioning
- Near Town Center
- Close to Port/Marina
- Proximity to Schools
- Fully Furnished
- Near Golf Courses
- Security Shutters
- Internet Wi-Fi
- Balcony
- Covered Terrace
- Double Glazing
- Fitted Wardrobes
- Excellent Condition
- Recently Renovated
- 24-Hour Security Service
- Garden View
- Pool View