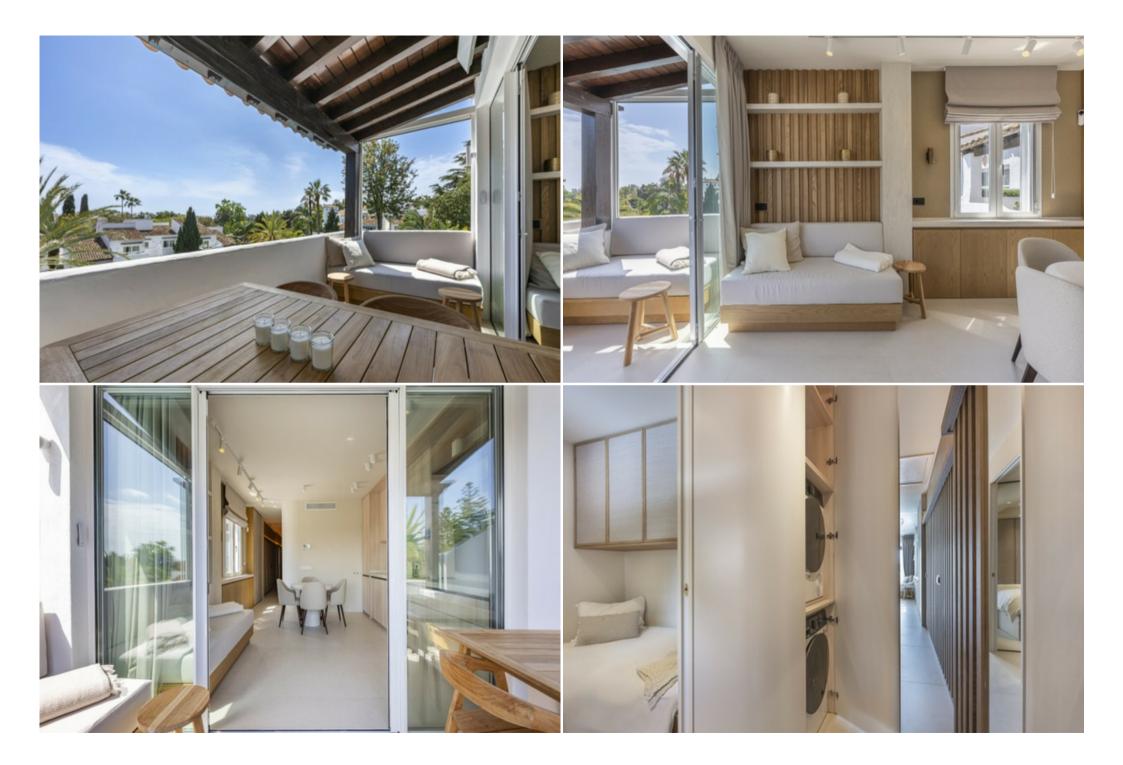

#### **Sophisticated Interiors & Exteriors**

Meticulously refurbished to the highest standards, this stylish home is designed for ultimate comfort and elegance. Offered fully furnished and equipped, features include air conditioning, double-glazed windows, and high-speed Wi-Fi. The contemporary kitchen is fully fitted, and built-in wardrobes provide ample storage. Enjoy outdoor living with a covered terrace and a charming balcony.

#### **Exclusive Amenities & Views**

Indulge in serene views of the meticulously maintained communal gardens and swimming pool, complemented by open panoramic vistas that underscore the property's exclusive setting. Residents benefit from access to exceptional resort-style facilities, including lush gardens, a communal pool, and 24-hour security with protective shutters and modern glazing.