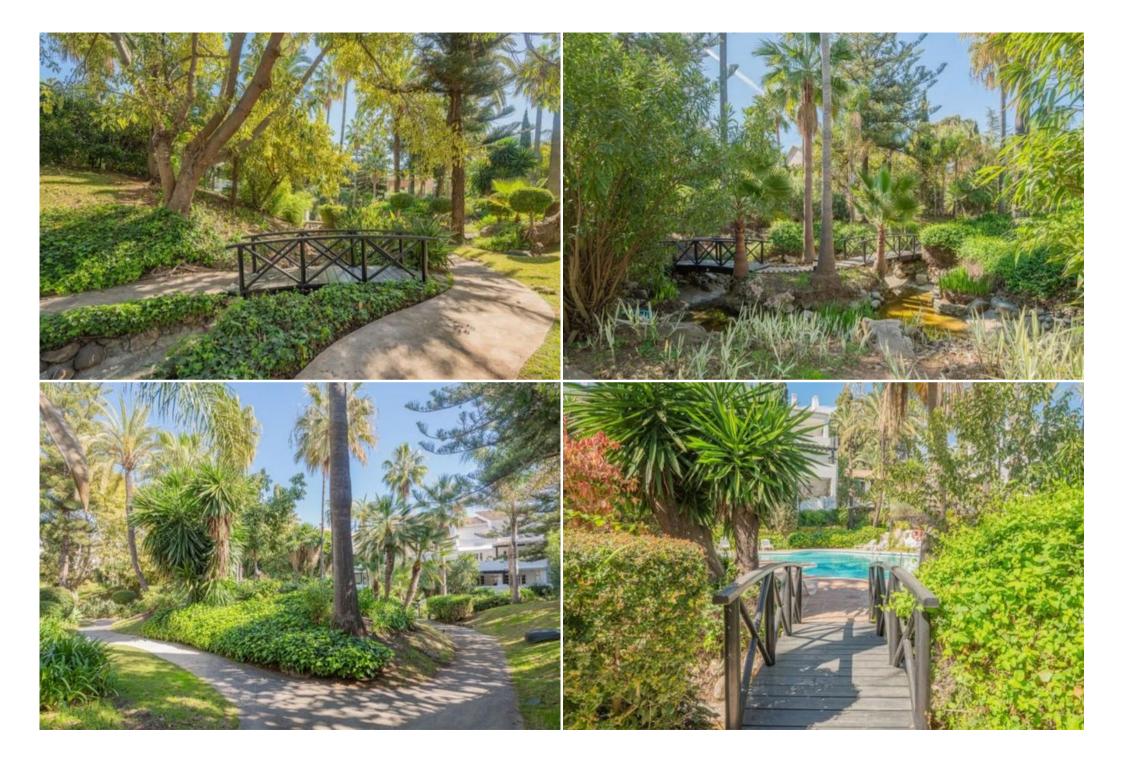

## Apartment in Puente Romano

Spain, Marbella, Golden Mile, Puente Romano Phase II

Penthouse - REF: TGS-A1600

Stunning two bedroom penthouse located in the luxurious complex of Puente Romano Phase II, opposite the entrance of the Nobu hotel, next to the famous Puente Romano Beach & Spa Resort five star hotel and just a few steps from the beach and promenade. The complex offers beautifully manicured gardens with a large communal pool.