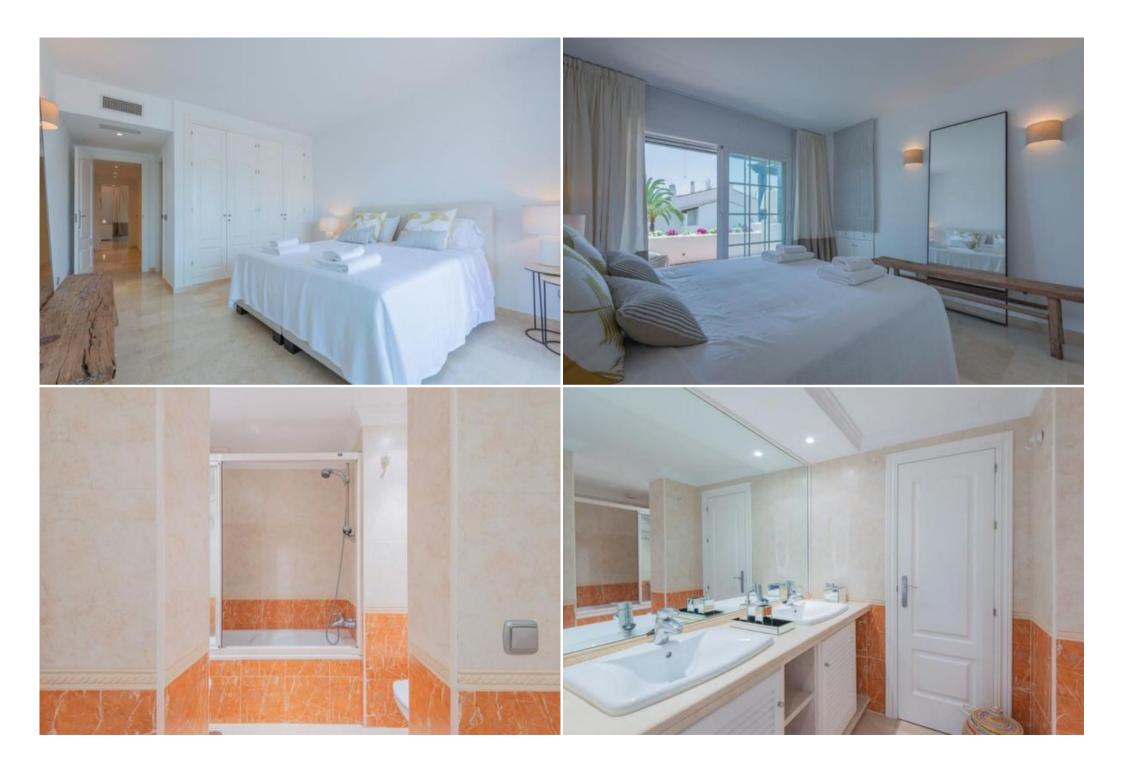

Recently refurbished, this south facing property offers spacious accommodation comprising of an entrance hall, fully fitted kitchen, bright living room with direct access to the covered terrace, guest toilet and two large bedrooms with en-suite bathrooms, one of which has direct access to the terrace with open views to the gardens and pool.