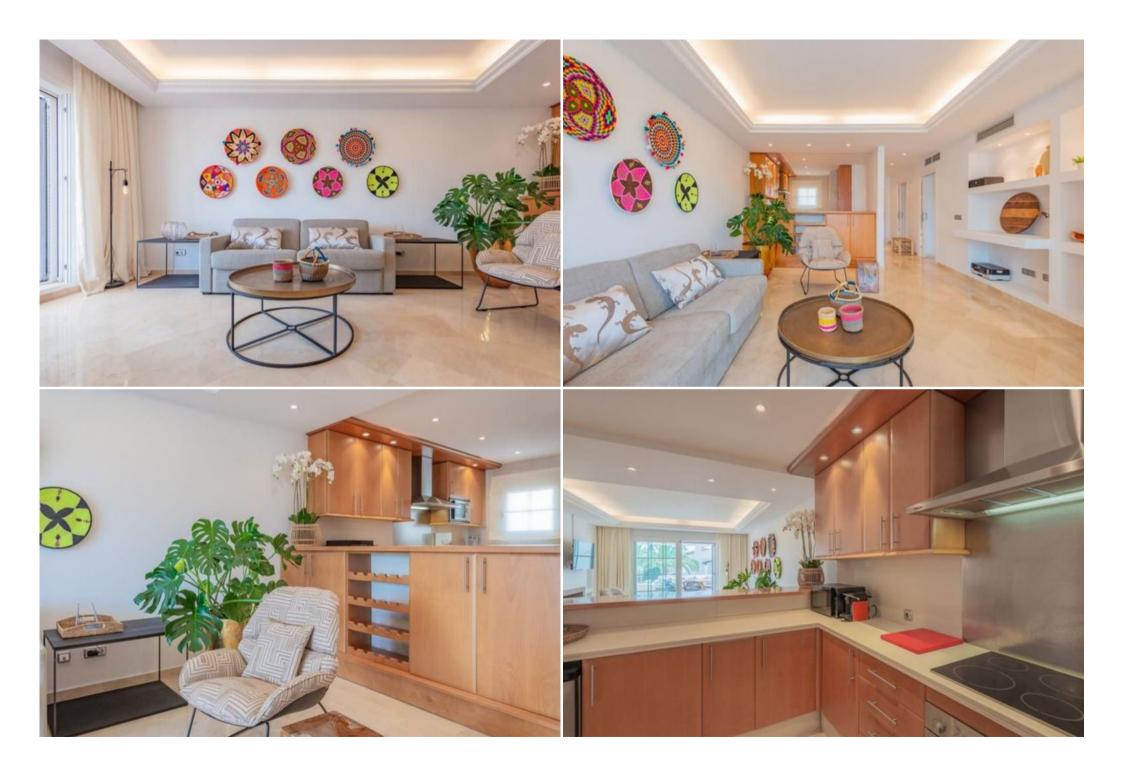

Recently refurbished, this south facing property offers spacious accommodation comprising of an entrance hall, fully fitted kitchen, bright living room with direct access to the covered terrace, guest toilet and two large bedrooms with en-suite bathrooms, one of which has direct access to the terrace with open views to the gardens and pool.