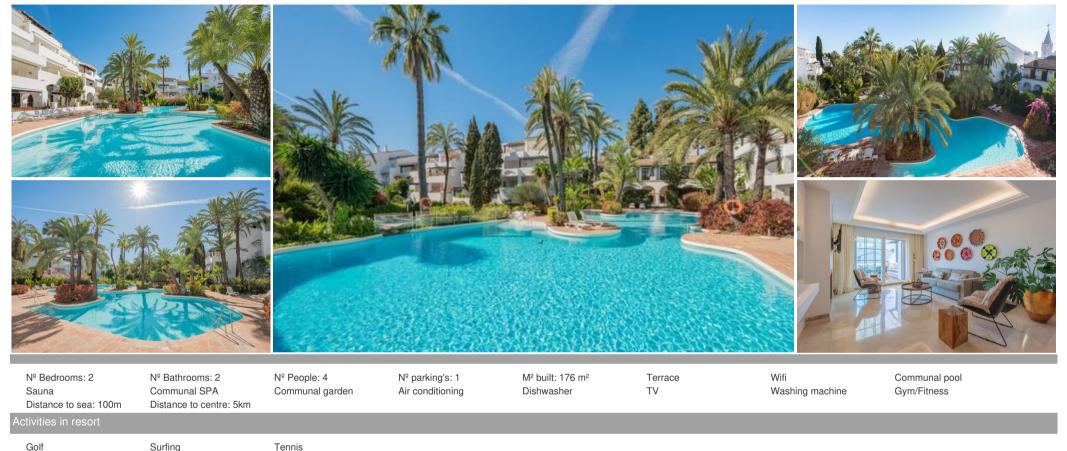

## Apartment in Puente Romano

Spain, Marbella, Golden Mile, Puente Romano Phase II

Penthouse - REF: TGS-A1600

Stunning two bedroom penthouse located in the luxurious complex of Puente Romano Phase II, opposite the entrance of the Nobu hotel, next to the famous Puente Romano Beach & Spa Resort five star hotel and just a few steps from the beach and promenade. The complex offers beautifully manicured gardens with a large communal pool.

Recently refurbished, this south facing property offers spacious accommodation comprising of an entrance hall, fully fitted kitchen, bright living room with direct access to the covered terrace, guest toilet and two large bedrooms with en-suite bathrooms, one of which has direct access to the terrace with open views to the gardens and pool.