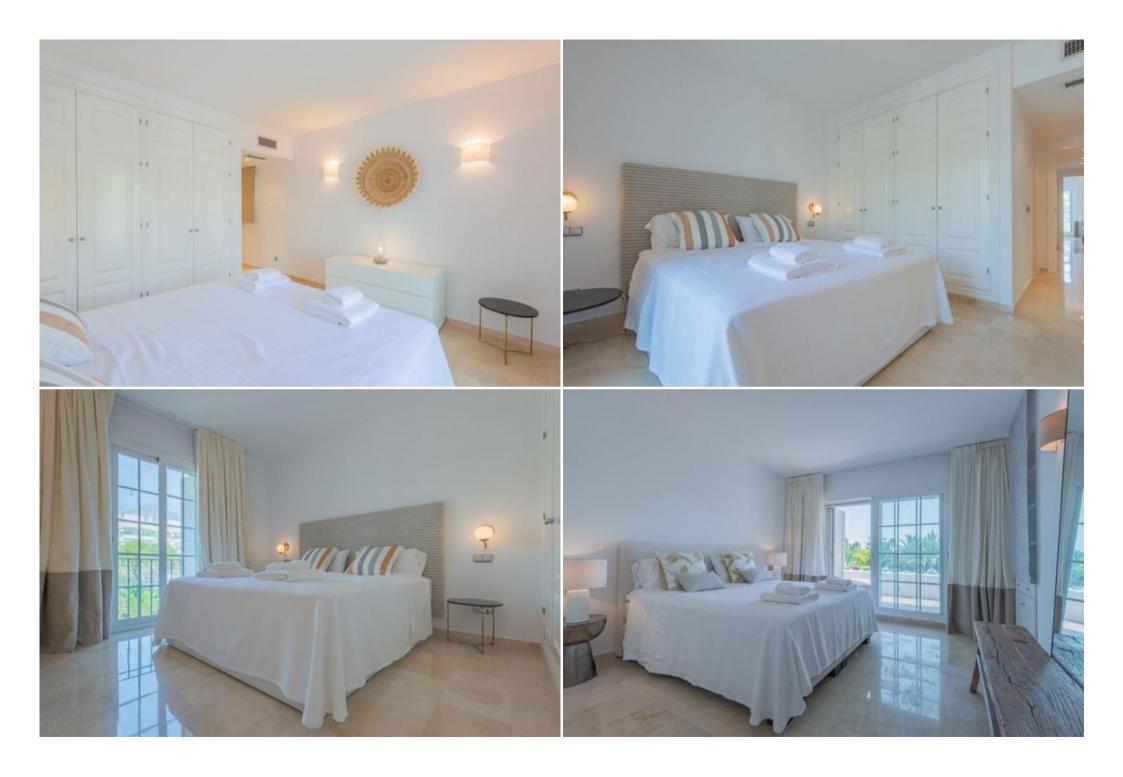

Recently refurbished, this south facing property offers spacious accommodation comprising of an entrance hall, fully fitted kitchen, bright living room with direct access to the covered terrace, guest toilet and two large bedrooms with en-suite bathrooms, one of which has direct access to the terrace with open views to the gardens and pool.