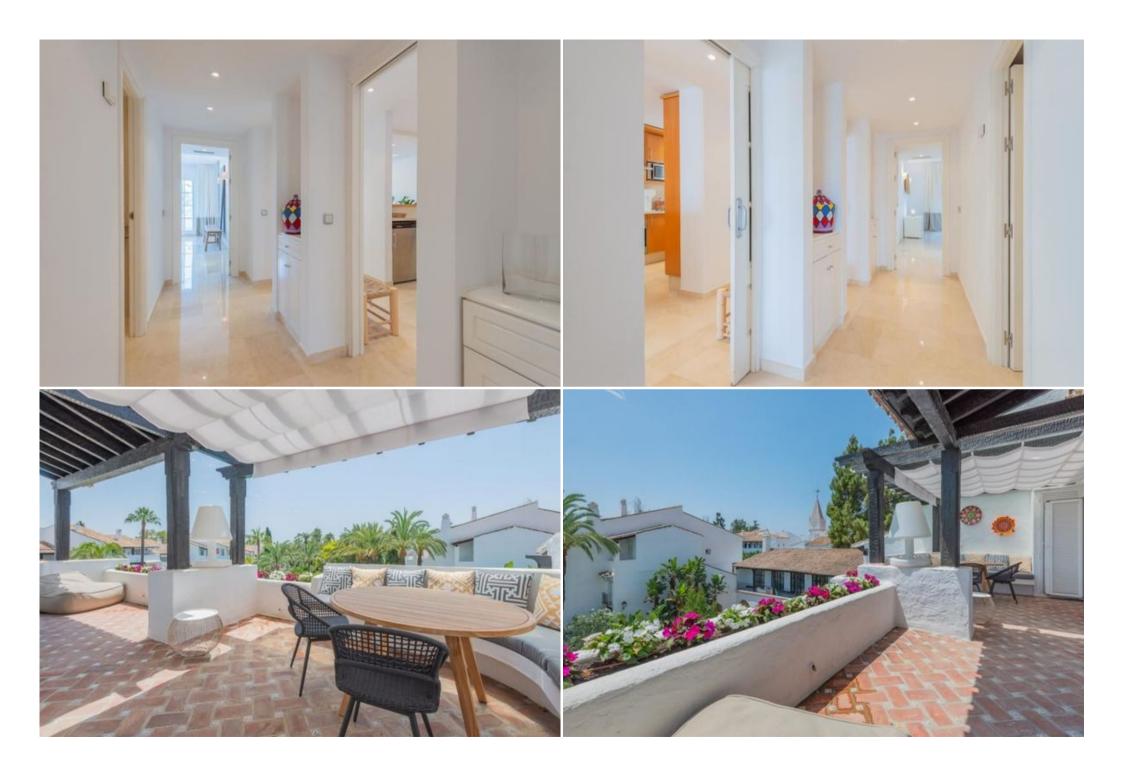

## Apartment in Puente Romano

Spain, Marbella, Golden Mile, Puente Romano Phase II

Penthouse - REF: TGS-A1600

Stunning two bedroom penthouse located in the luxurious complex of Puente Romano Phase II, opposite the entrance of the Nobu hotel, next to the famous Puente Romano Beach & Spa Resort five star hotel and just a few steps from the beach and promenade. The complex offers beautifully manicured gardens with a large communal pool.

Recently refurbished, this south facing property offers spacious accommodation comprising of an entrance hall, fully fitted kitchen, bright living room with direct access to the covered terrace, guest toilet and two large bedrooms with en-suite bathrooms, one of which has direct access to the terrace with open views to the gardens and pool.