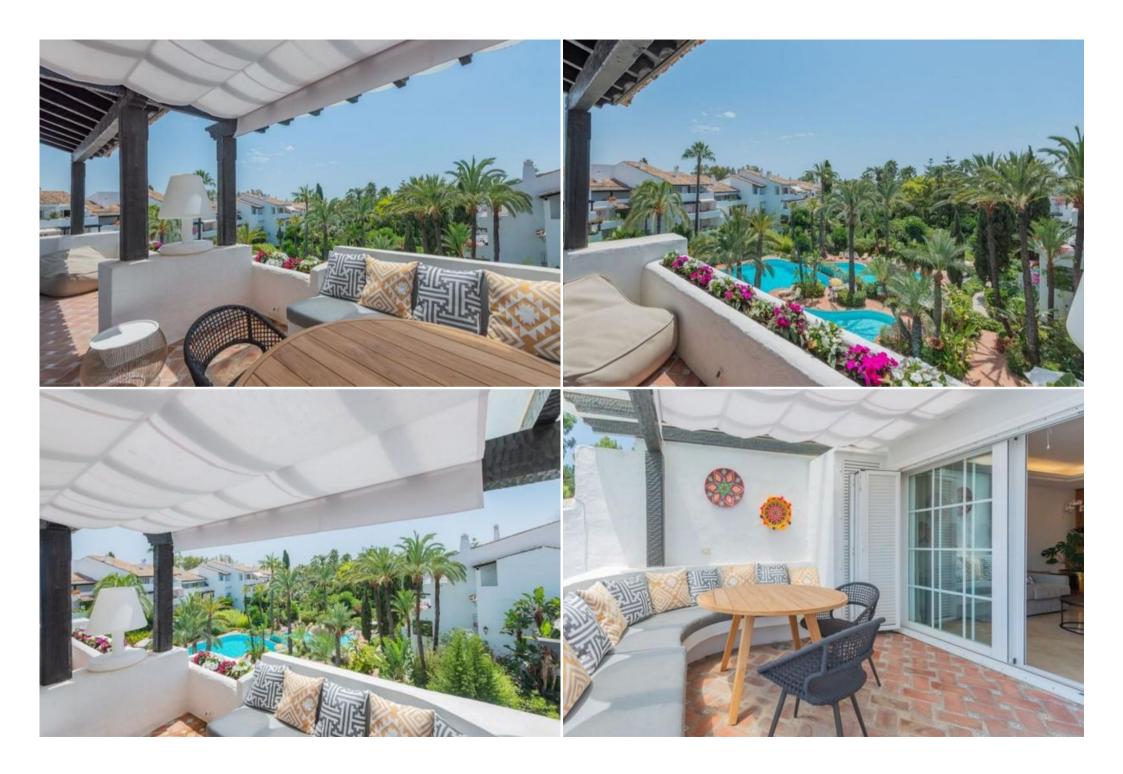

## Apartment in Puente Romano

Spain, Marbella, Golden Mile, Puente Romano Phase II

Penthouse - REF: TGS-A1600

Stunning two bedroom penthouse located in the luxurious complex of Puente Romano Phase II, opposite the entrance of the Nobu hotel, next to the famous Puente Romano Beach & Spa Resort five star hotel and just a few steps from the beach and promenade. The complex offers beautifully manicured gardens with a large communal pool.

Recently refurbished, this south facing property offers spacious accommodation comprising of an entrance hall, fully fitted kitchen, bright living room with direct access to the covered terrace, guest toilet and two large bedrooms with en-suite bathrooms, one of which has direct access to the terrace with open views to the gardens and pool.