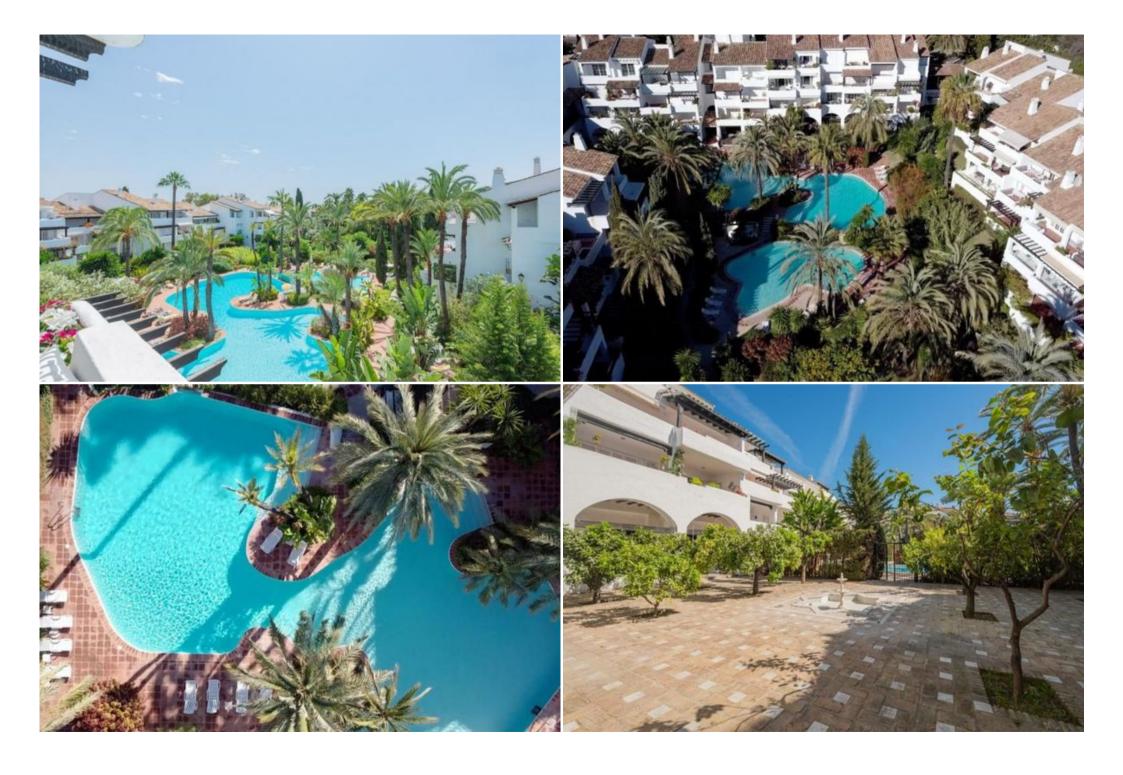

## Apartment in Puente Romano

Spain, Marbella, Golden Mile, Puente Romano Phase II

Penthouse - REF: TGS-A1600

Stunning two bedroom penthouse located in the luxurious complex of Puente Romano Phase II, opposite the entrance of the Nobu hotel, next to the famous Puente Romano Beach & Spa Resort five star hotel and just a few steps from the beach and promenade. The complex offers beautifully manicured gardens with a large communal pool.

Recently refurbished, this south facing property offers spacious accommodation comprising of an entrance hall, fully fitted kitchen, bright living room with direct access to the covered terrace, guest toilet and two large bedrooms with en-suite bathrooms, one of which has direct access to the terrace with open views to the gardens and pool.