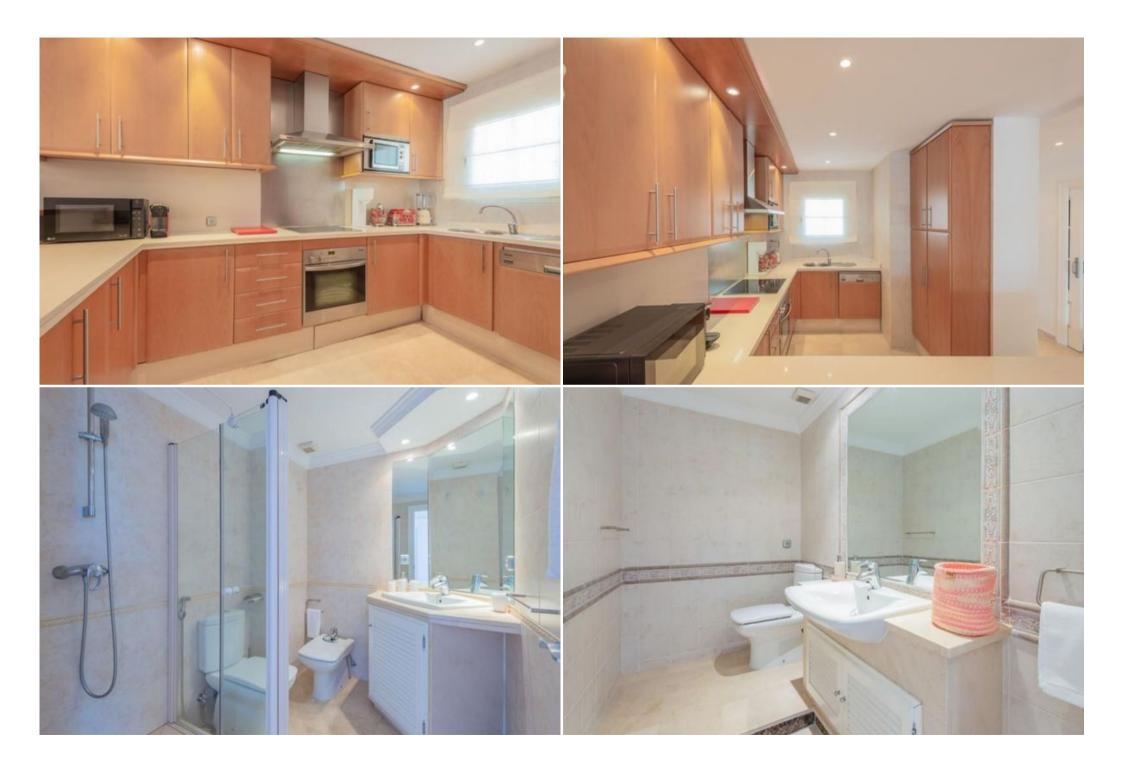

Recently refurbished, this south facing property offers spacious accommodation comprising of an entrance hall, fully fitted kitchen, bright living room with direct access to the covered terrace, guest toilet and two large bedrooms with en-suite bathrooms, one of which has direct access to the terrace with open views to the gardens and pool.