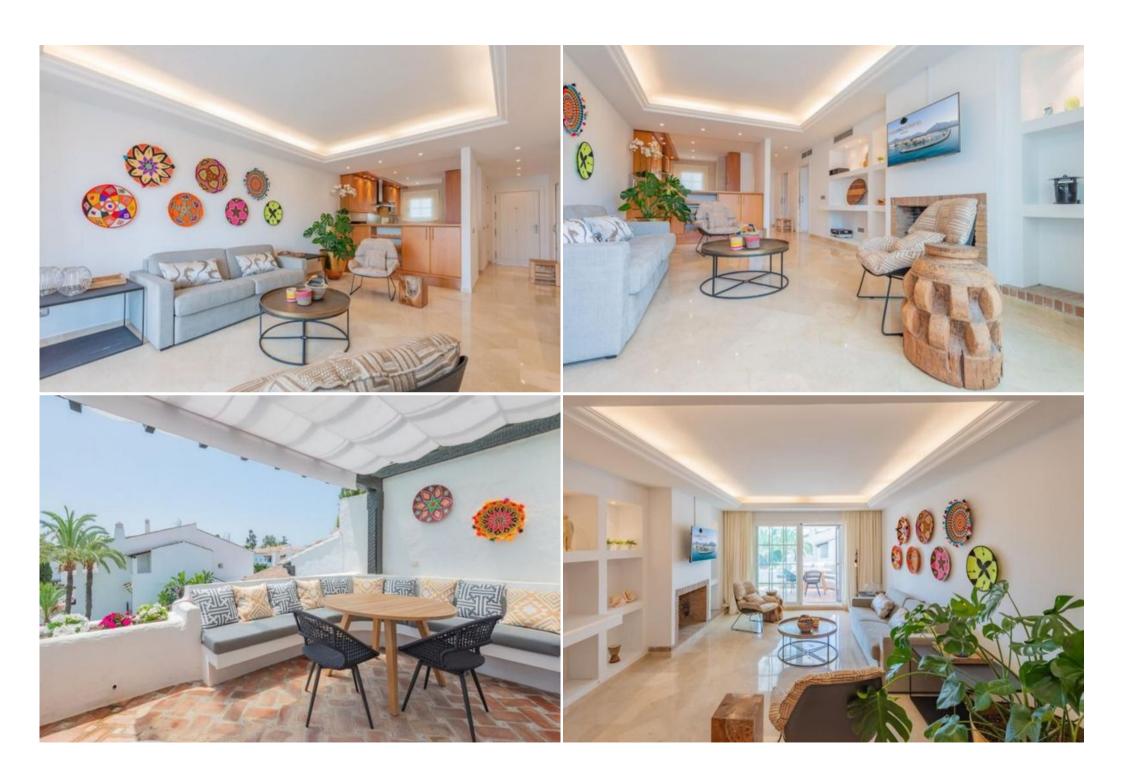

Recently refurbished, this south facing property offers spacious accommodation comprising of an entrance hall, fully fitted kitchen, bright living room with direct access to the covered terrace, guest toilet and two large bedrooms with en-suite bathrooms, one of which has direct access to the terrace with open views to the gardens and pool.