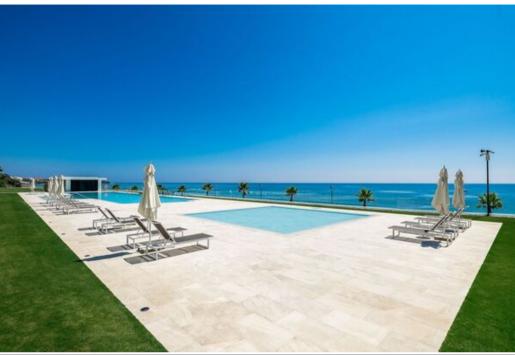

## Beachside penthouse for sale

Spair

Penthouse - REF: TGS-A3045

| Price: | 9.0 | 000. | 000 | ( |
|--------|-----|------|-----|---|
|--------|-----|------|-----|---|

| Nº Bedrooms: 4<br>Heated Pool<br>TV | Nº Bathrooms: 5<br>Communal garden<br>Washing machine | Nº parking's: 4<br>Beach Front<br>Cinema/tv room | M² built: 813 m²<br>Sea view<br>Distance to centre: 5km | Exposure: South<br>Private lift | Nº Floors: 2<br>Air conditioning | Wifi<br>BBQ | Communal pool<br>Dishwasher |
|-------------------------------------|-------------------------------------------------------|--------------------------------------------------|---------------------------------------------------------|---------------------------------|----------------------------------|-------------|-----------------------------|
| Activities in resort                |                                                       |                                                  |                                                         |                                 |                                  |             |                             |
| Cycling<br>Tennis                   | Cross country skiing                                  | Golf                                             | Hiking                                                  | Mountain-Biking                 | Riding                           | Sailing     | Surfing                     |