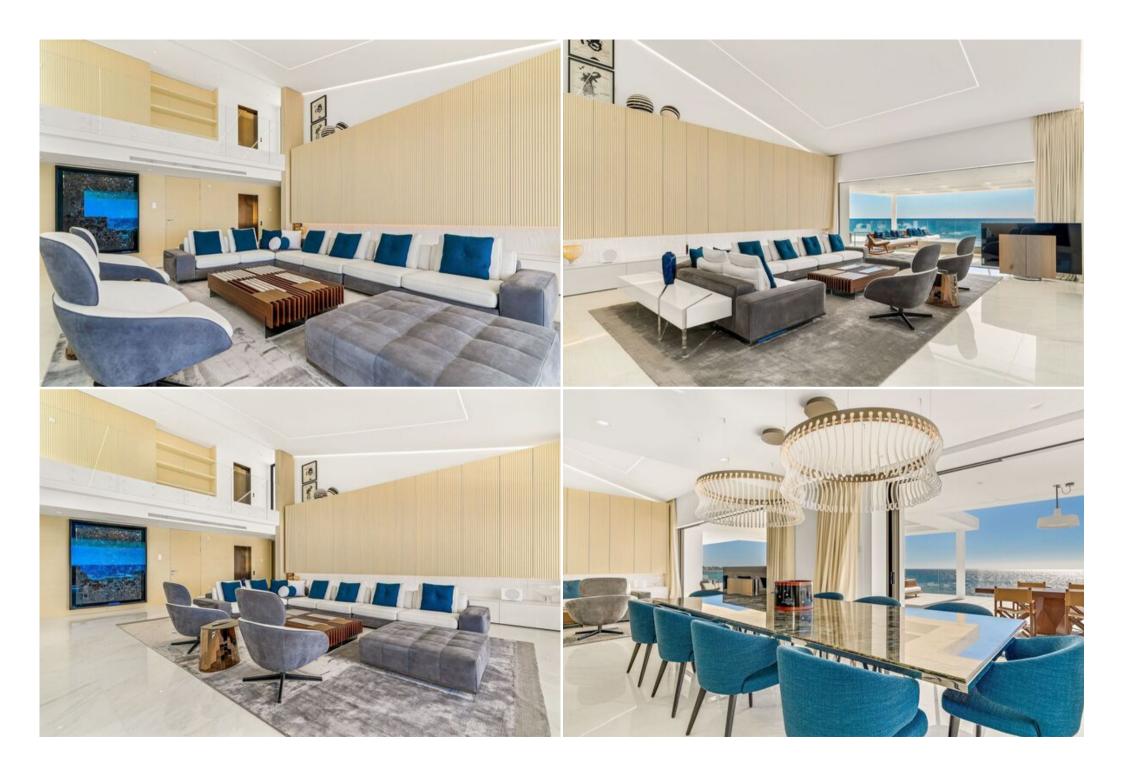

## Beachside penthouse for sale

Spair

Penthouse - REF: TGS-A3045

| Price: | 9.0 | 000. | 000 | ( |
|--------|-----|------|-----|---|
|--------|-----|------|-----|---|

| Nº Bedrooms: 4<br>Heated Pool<br>TV | Nº Bathrooms: 5<br>Communal garden<br>Washing machine | Nº parking's: 4<br>Beach Front<br>Cinema/tv room | M² built: 813 m²<br>Sea view<br>Distance to centre: 5km | Exposure: South<br>Private lift | Nº Floors: 2<br>Air conditioning | Wifi<br>BBQ | Communal pool<br>Dishwasher |
|-------------------------------------|-------------------------------------------------------|--------------------------------------------------|---------------------------------------------------------|---------------------------------|----------------------------------|-------------|-----------------------------|
| Activities in resort                |                                                       |                                                  |                                                         |                                 |                                  |             |                             |
| Cycling<br>Tennis                   | Cross country skiing                                  | Golf                                             | Hiking                                                  | Mountain-Biking                 | Riding                           | Sailing     | Surfing                     |