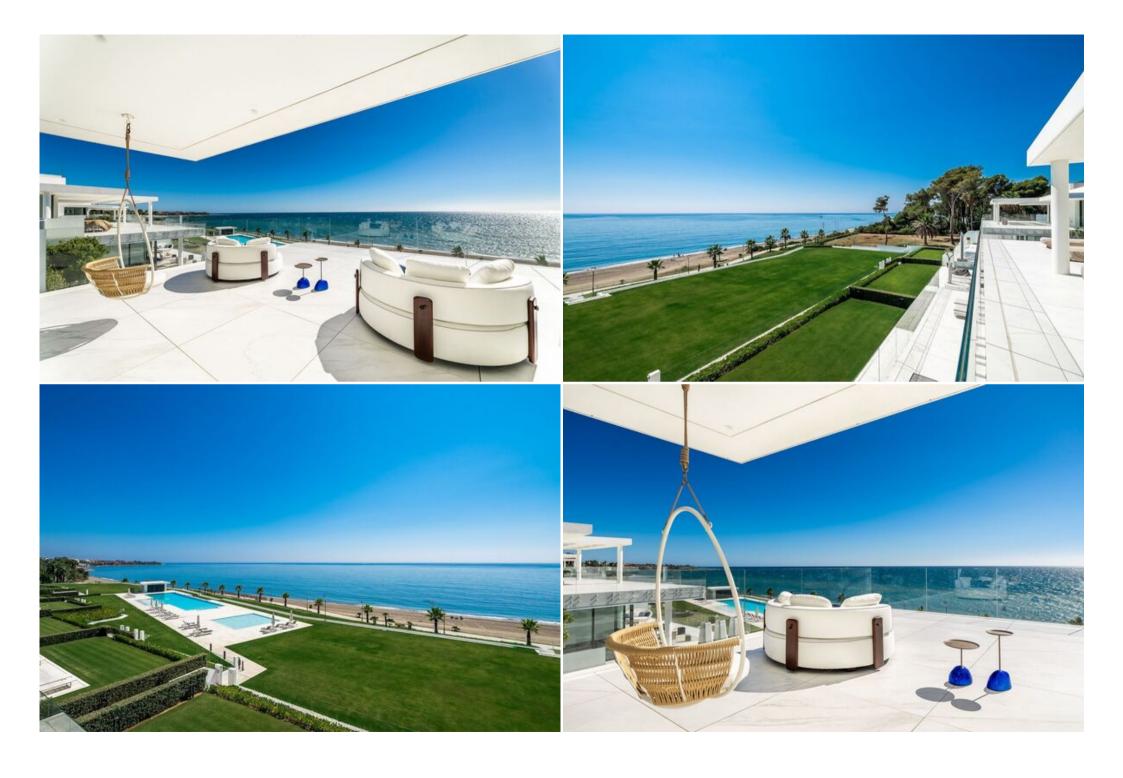

## Beachside penthouse for sale

Spair

Penthouse - REF: TGS-A3045

| Price: | 9.0 | 000. | 000 | ( |
|--------|-----|------|-----|---|
|--------|-----|------|-----|---|

| Nº Bedrooms: 4<br>Heated Pool<br>TV | Nº Bathrooms: 5<br>Communal garden<br>Washing machine | Nº parking's: 4<br>Beach Front<br>Cinema/tv room | M² built: 813 m²<br>Sea view<br>Distance to centre: 5km | Exposure: South<br>Private lift | Nº Floors: 2<br>Air conditioning | Wifi<br>BBQ | Communal pool<br>Dishwasher |
|-------------------------------------|-------------------------------------------------------|--------------------------------------------------|---------------------------------------------------------|---------------------------------|----------------------------------|-------------|-----------------------------|
| Activities in resort                |                                                       |                                                  |                                                         |                                 |                                  |             |                             |
| Cycling<br>Tennis                   | Cross country skiing                                  | Golf                                             | Hiking                                                  | Mountain-Biking                 | Riding                           | Sailing     | Surfing                     |