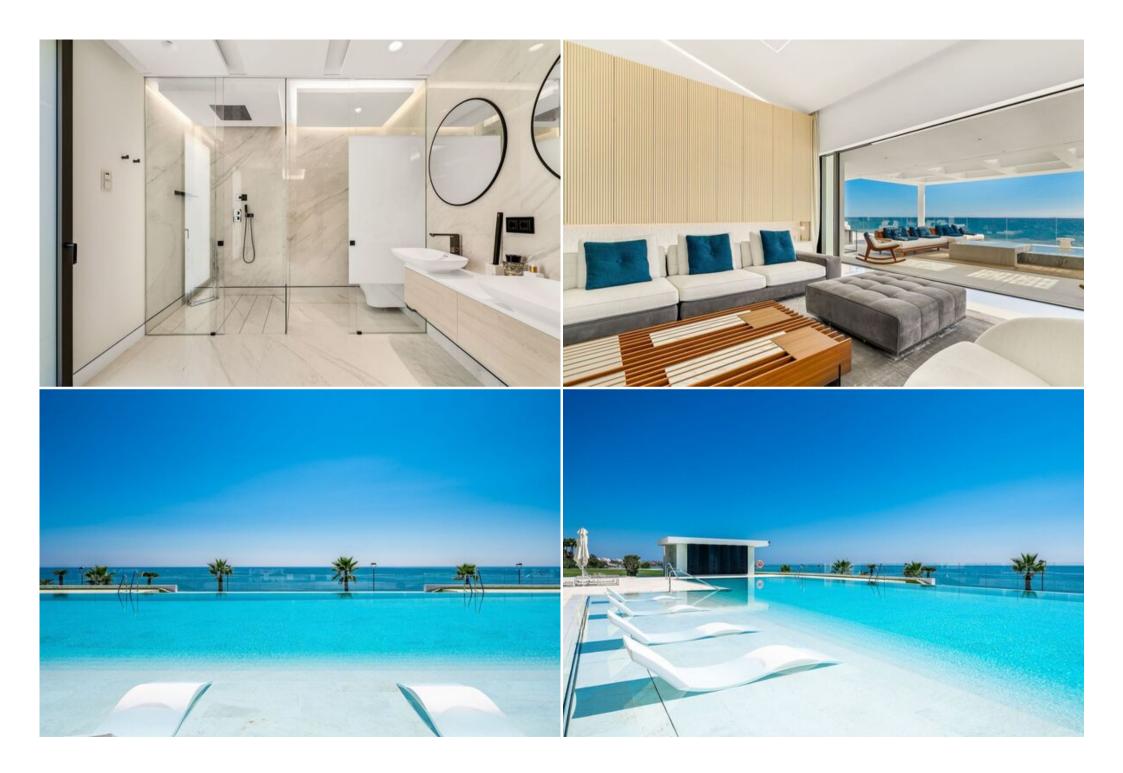

## Beachside penthouse for sale

Spair

Penthouse - REF: TGS-A3045

| Price: | 9.0 | 000. | 000 | ( |
|--------|-----|------|-----|---|
|--------|-----|------|-----|---|

| Nº Bedrooms: 4<br>Heated Pool<br>TV | Nº Bathrooms: 5<br>Communal garden<br>Washing machine | Nº parking's: 4<br>Beach Front<br>Cinema/tv room | M² built: 813 m²<br>Sea view<br>Distance to centre: 5km | Exposure: South<br>Private lift | Nº Floors: 2<br>Air conditioning | Wifi<br>BBQ | Communal pool<br>Dishwasher |
|-------------------------------------|-------------------------------------------------------|--------------------------------------------------|---------------------------------------------------------|---------------------------------|----------------------------------|-------------|-----------------------------|
| Activities in resort                |                                                       |                                                  |                                                         |                                 |                                  |             |                             |
| Cycling<br>Tennis                   | Cross country skiing                                  | Golf                                             | Hiking                                                  | Mountain-Biking                 | Riding                           | Sailing     | Surfing                     |