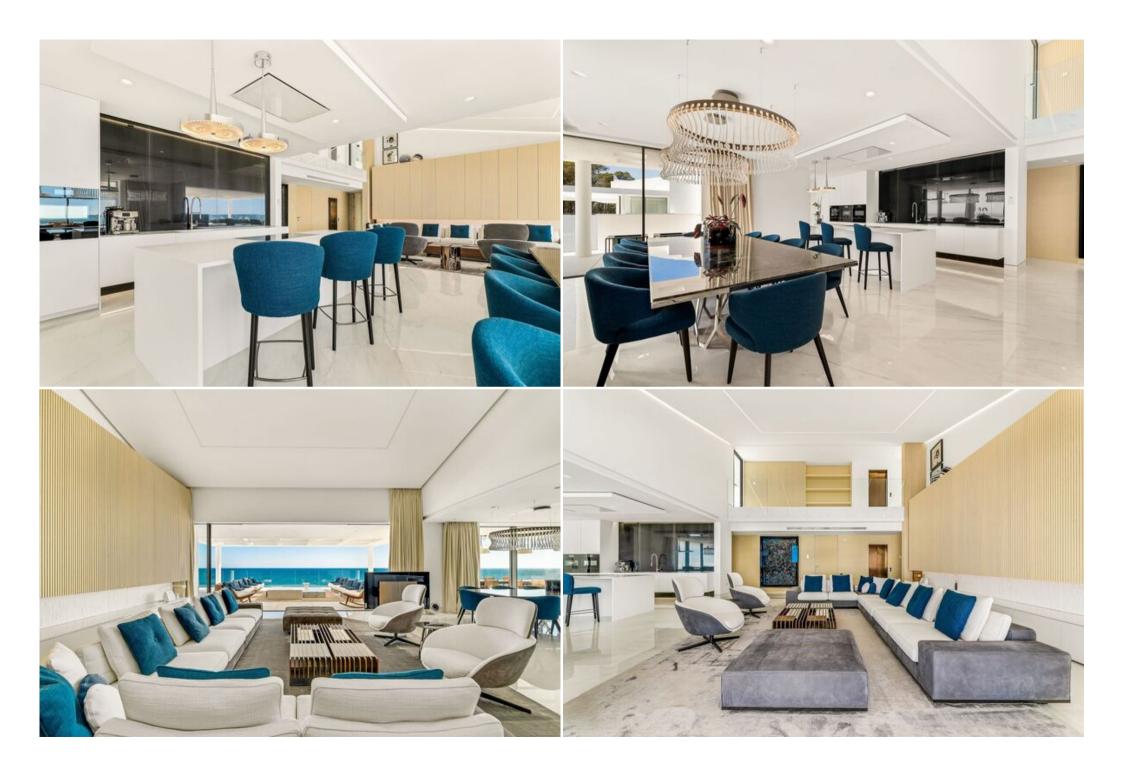

## Beachside penthouse for sale

Spair

Penthouse - REF: TGS-A3045

| Price: | 9.0 | 000. | 000 | ( |
|--------|-----|------|-----|---|
|--------|-----|------|-----|---|

| Nº Bedrooms: 4<br>Heated Pool<br>TV | Nº Bathrooms: 5<br>Communal garden<br>Washing machine | Nº parking's: 4<br>Beach Front<br>Cinema/tv room | M² built: 813 m²<br>Sea view<br>Distance to centre: 5km | Exposure: South<br>Private lift | Nº Floors: 2<br>Air conditioning | Wifi<br>BBQ | Communal pool<br>Dishwasher |
|-------------------------------------|-------------------------------------------------------|--------------------------------------------------|---------------------------------------------------------|---------------------------------|----------------------------------|-------------|-----------------------------|
| Activities in resort                |                                                       |                                                  |                                                         |                                 |                                  |             |                             |
| Cycling<br>Tennis                   | Cross country skiing                                  | Golf                                             | Hiking                                                  | Mountain-Biking                 | Riding                           | Sailing     | Surfing                     |