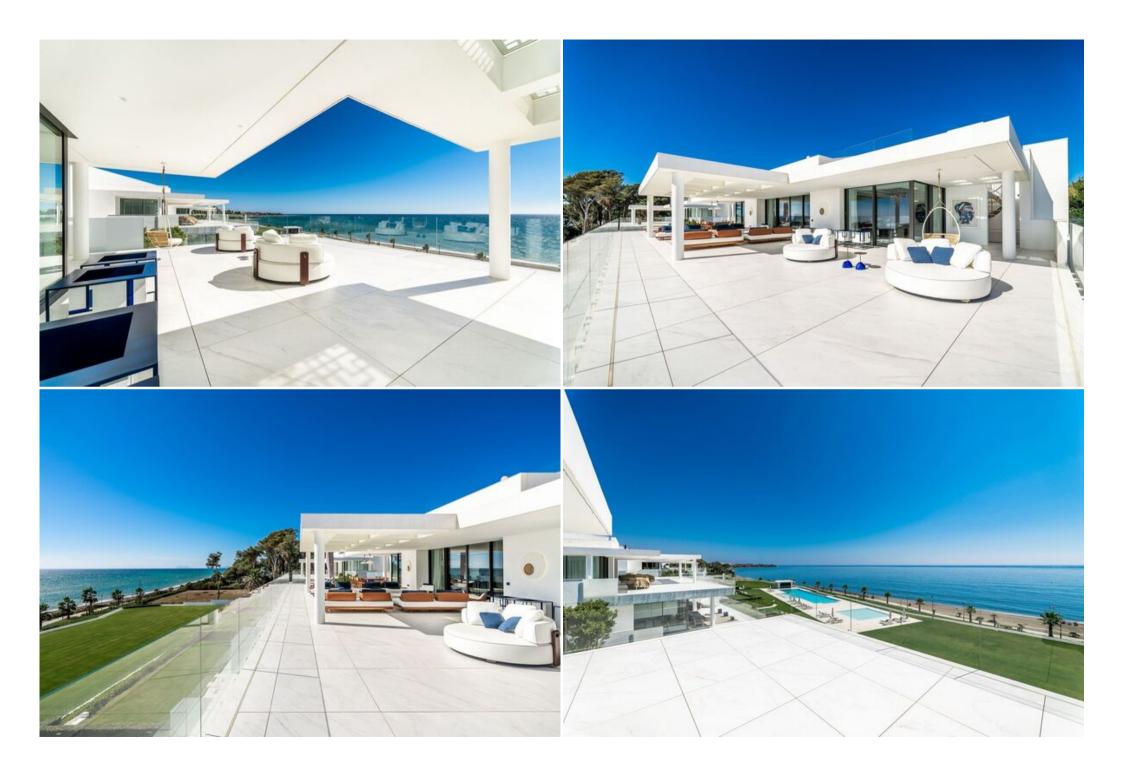

## Beachside penthouse for sale

Spair

Penthouse - REF: TGS-A3045

| Price: | 9.0 | 000. | 000 | ( |
|--------|-----|------|-----|---|
|--------|-----|------|-----|---|

| Nº Bedrooms: 4<br>Heated Pool<br>TV | Nº Bathrooms: 5<br>Communal garden<br>Washing machine | Nº parking's: 4<br>Beach Front<br>Cinema/tv room | M² built: 813 m²<br>Sea view<br>Distance to centre: 5km | Exposure: South<br>Private lift | Nº Floors: 2<br>Air conditioning | Wifi<br>BBQ | Communal pool<br>Dishwasher |
|-------------------------------------|-------------------------------------------------------|--------------------------------------------------|---------------------------------------------------------|---------------------------------|----------------------------------|-------------|-----------------------------|
| Activities in resort                |                                                       |                                                  |                                                         |                                 |                                  |             |                             |
| Cycling<br>Tennis                   | Cross country skiing                                  | Golf                                             | Hiking                                                  | Mountain-Biking                 | Riding                           | Sailing     | Surfing                     |