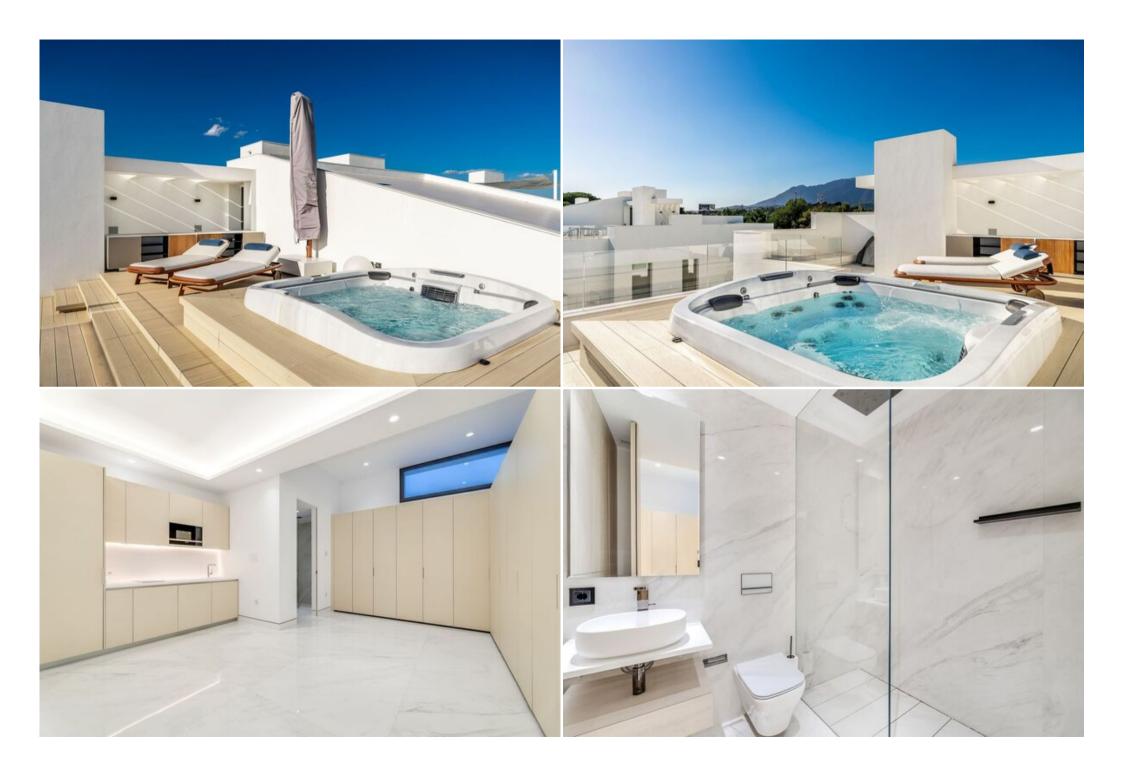

## Beachside penthouse for sale

Spair

Penthouse - REF: TGS-A3045

| Price: | 9.0 | 000. | 000 | ( |
|--------|-----|------|-----|---|
|--------|-----|------|-----|---|

| Nº Bedrooms: 4<br>Heated Pool<br>TV | Nº Bathrooms: 5<br>Communal garden<br>Washing machine | Nº parking's: 4<br>Beach Front<br>Cinema/tv room | M² built: 813 m²<br>Sea view<br>Distance to centre: 5km | Exposure: South<br>Private lift | Nº Floors: 2<br>Air conditioning | Wifi<br>BBQ | Communal pool<br>Dishwasher |
|-------------------------------------|-------------------------------------------------------|--------------------------------------------------|---------------------------------------------------------|---------------------------------|----------------------------------|-------------|-----------------------------|
| Activities in resort                |                                                       |                                                  |                                                         |                                 |                                  |             |                             |
| Cycling<br>Tennis                   | Cross country skiing                                  | Golf                                             | Hiking                                                  | Mountain-Biking                 | Riding                           | Sailing     | Surfing                     |