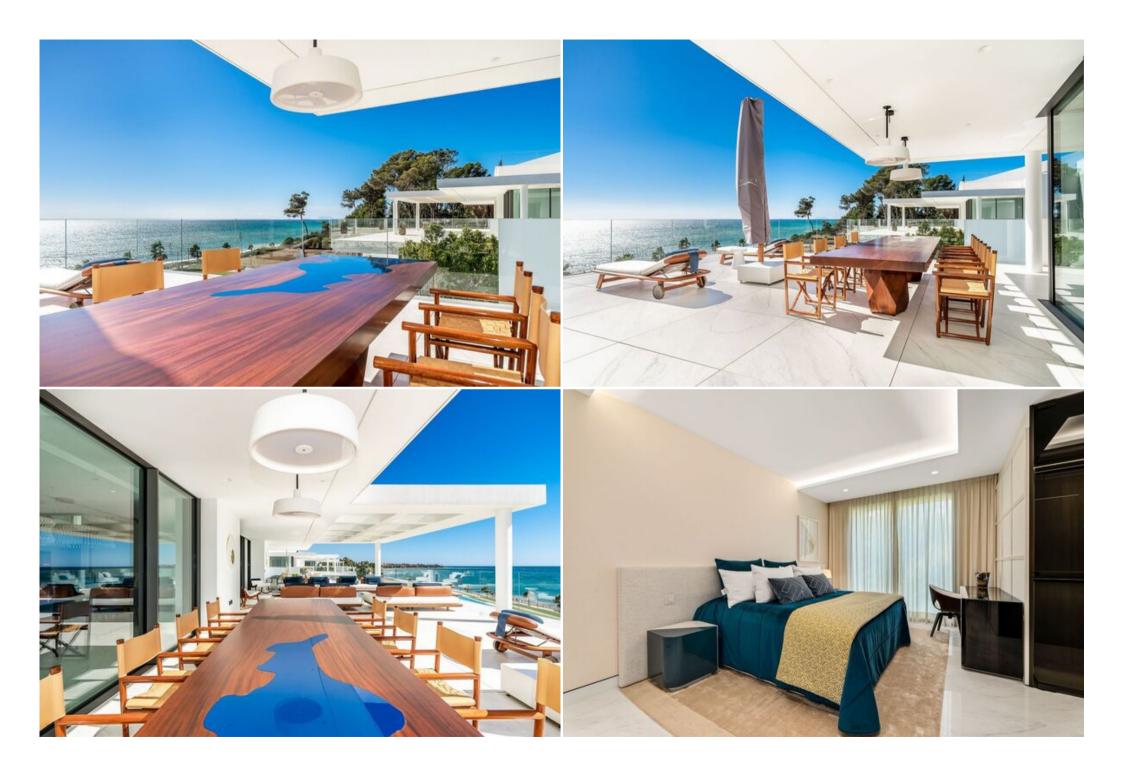

## Beachside penthouse for sale

Spair

Penthouse - REF: TGS-A3045

| Price: | 9.0 | 000. | 000 | ( |
|--------|-----|------|-----|---|
|--------|-----|------|-----|---|

| Nº Bedrooms: 4<br>Heated Pool<br>TV | Nº Bathrooms: 5<br>Communal garden<br>Washing machine | Nº parking's: 4<br>Beach Front<br>Cinema/tv room | M² built: 813 m²<br>Sea view<br>Distance to centre: 5km | Exposure: South<br>Private lift | Nº Floors: 2<br>Air conditioning | Wifi<br>BBQ | Communal pool<br>Dishwasher |
|-------------------------------------|-------------------------------------------------------|--------------------------------------------------|---------------------------------------------------------|---------------------------------|----------------------------------|-------------|-----------------------------|
| Activities in resort                |                                                       |                                                  |                                                         |                                 |                                  |             |                             |
| Cycling<br>Tennis                   | Cross country skiing                                  | Golf                                             | Hiking                                                  | Mountain-Biking                 | Riding                           | Sailing     | Surfing                     |