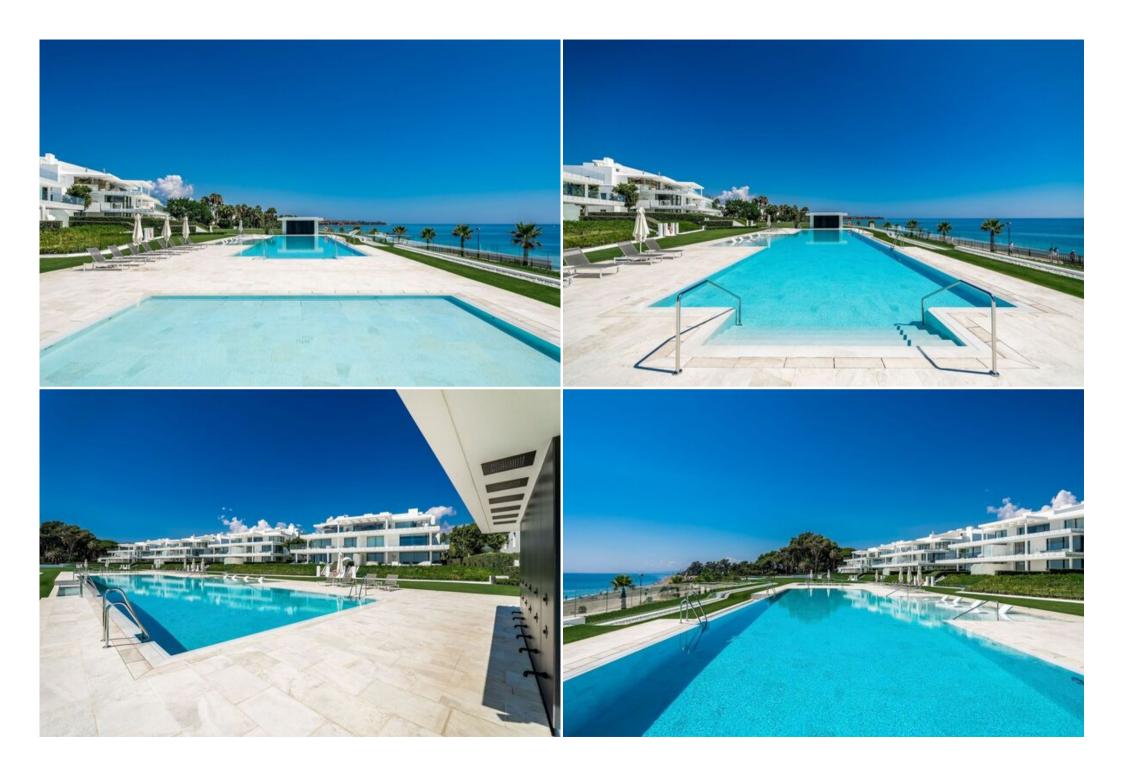

## Beachside penthouse for sale

Spair

Penthouse - REF: TGS-A3045

| Price: | 9.0 | 000. | 000 | ( |
|--------|-----|------|-----|---|
|--------|-----|------|-----|---|

| Nº Bedrooms: 4<br>Heated Pool<br>TV | Nº Bathrooms: 5<br>Communal garden<br>Washing machine | Nº parking's: 4<br>Beach Front<br>Cinema/tv room | M² built: 813 m²<br>Sea view<br>Distance to centre: 5km | Exposure: South<br>Private lift | Nº Floors: 2<br>Air conditioning | Wifi<br>BBQ | Communal pool<br>Dishwasher |
|-------------------------------------|-------------------------------------------------------|--------------------------------------------------|---------------------------------------------------------|---------------------------------|----------------------------------|-------------|-----------------------------|
| Activities in resort                |                                                       |                                                  |                                                         |                                 |                                  |             |                             |
| Cycling<br>Tennis                   | Cross country skiing                                  | Golf                                             | Hiking                                                  | Mountain-Biking                 | Riding                           | Sailing     | Surfing                     |