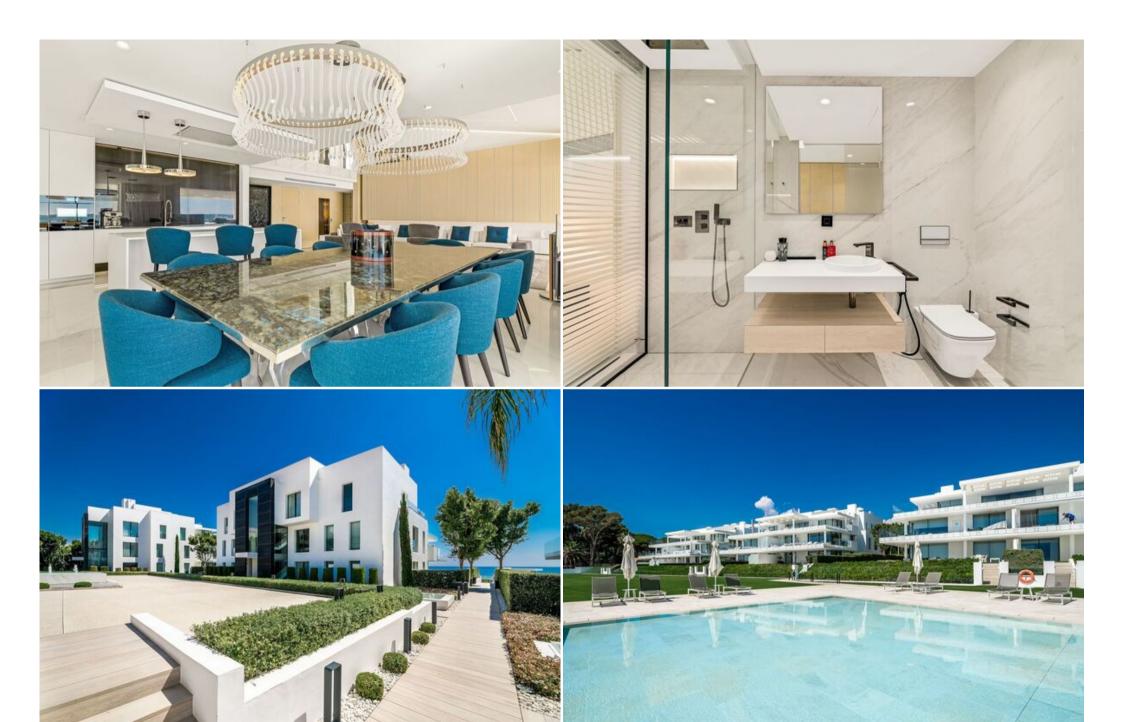

## Beachside penthouse for sale

Spair

Penthouse - REF: TGS-A3045

| Price: | 9.0 | 000. | 000 | ( |
|--------|-----|------|-----|---|
|--------|-----|------|-----|---|

| Nº Bedrooms: 4<br>Heated Pool<br>TV | Nº Bathrooms: 5<br>Communal garden<br>Washing machine | Nº parking's: 4<br>Beach Front<br>Cinema/tv room | M² built: 813 m²<br>Sea view<br>Distance to centre: 5km | Exposure: South<br>Private lift | Nº Floors: 2<br>Air conditioning | Wifi<br>BBQ | Communal pool<br>Dishwasher |
|-------------------------------------|-------------------------------------------------------|--------------------------------------------------|---------------------------------------------------------|---------------------------------|----------------------------------|-------------|-----------------------------|
| Activities in resort                |                                                       |                                                  |                                                         |                                 |                                  |             |                             |
| Cycling<br>Tennis                   | Cross country skiing                                  | Golf                                             | Hiking                                                  | Mountain-Biking                 | Riding                           | Sailing     | Surfing                     |