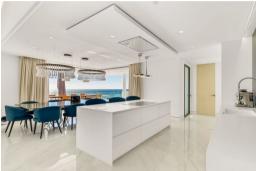

## Beachside penthouse for sale

Spair

Penthouse - REF: TGS-A3045

| Price: | 9.0 | 000. | 000 | ( |
|--------|-----|------|-----|---|
|--------|-----|------|-----|---|

| Nº Bedrooms: 4<br>Heated Pool<br>TV | Nº Bathrooms: 5<br>Communal garden<br>Washing machine | Nº parking's: 4<br>Beach Front<br>Cinema/tv room | M² built: 813 m²<br>Sea view<br>Distance to centre: 5km | Exposure: South<br>Private lift | Nº Floors: 2<br>Air conditioning | Wifi<br>BBQ | Communal pool<br>Dishwasher |
|-------------------------------------|-------------------------------------------------------|--------------------------------------------------|---------------------------------------------------------|---------------------------------|----------------------------------|-------------|-----------------------------|
| Activities in resort                |                                                       |                                                  |                                                         |                                 |                                  |             |                             |
| Cycling<br>Tennis                   | Cross country skiing                                  | Golf                                             | Hiking                                                  | Mountain-Biking                 | Riding                           | Sailing     | Surfing                     |