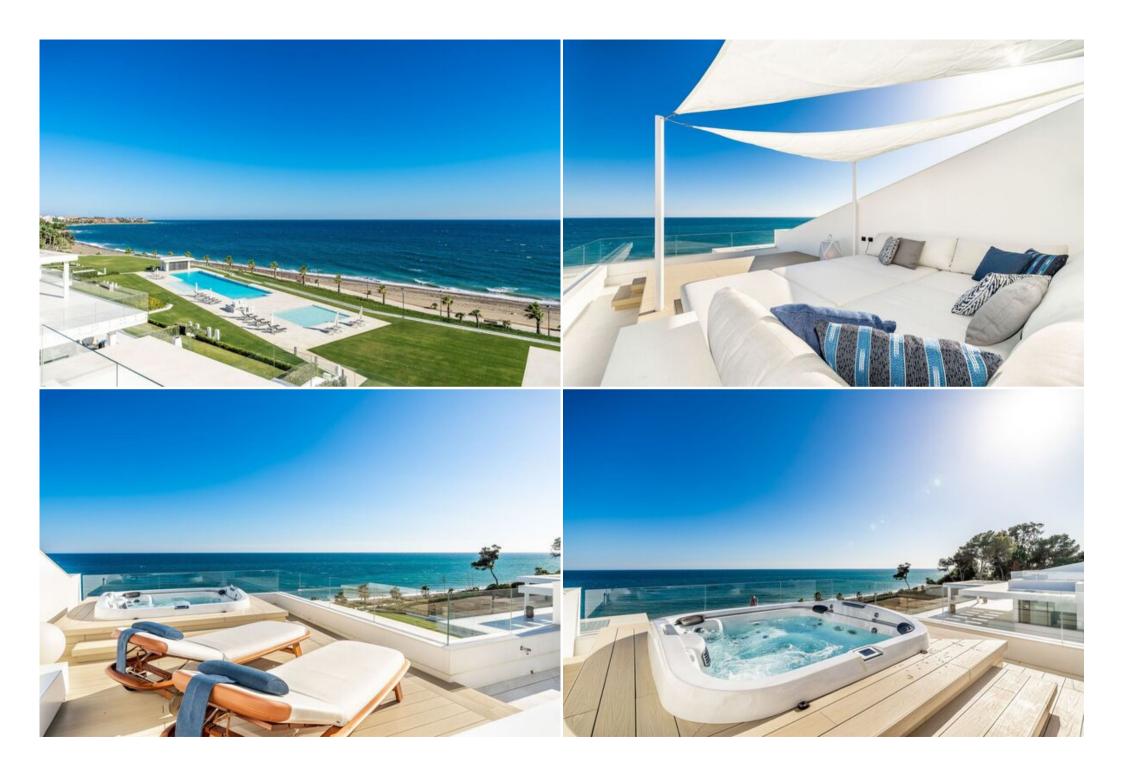

## Beachside penthouse for sale

Spair

Penthouse - REF: TGS-A3045

| Price: | 9.0 | 000. | 000 | ( |
|--------|-----|------|-----|---|
|--------|-----|------|-----|---|

| Nº Bedrooms: 4<br>Heated Pool<br>TV | Nº Bathrooms: 5<br>Communal garden<br>Washing machine | Nº parking's: 4<br>Beach Front<br>Cinema/tv room | M² built: 813 m²<br>Sea view<br>Distance to centre: 5km | Exposure: South<br>Private lift | Nº Floors: 2<br>Air conditioning | Wifi<br>BBQ | Communal pool<br>Dishwasher |
|-------------------------------------|-------------------------------------------------------|--------------------------------------------------|---------------------------------------------------------|---------------------------------|----------------------------------|-------------|-----------------------------|
| Activities in resort                |                                                       |                                                  |                                                         |                                 |                                  |             |                             |
| Cycling<br>Tennis                   | Cross country skiing                                  | Golf                                             | Hiking                                                  | Mountain-Biking                 | Riding                           | Sailing     | Surfing                     |