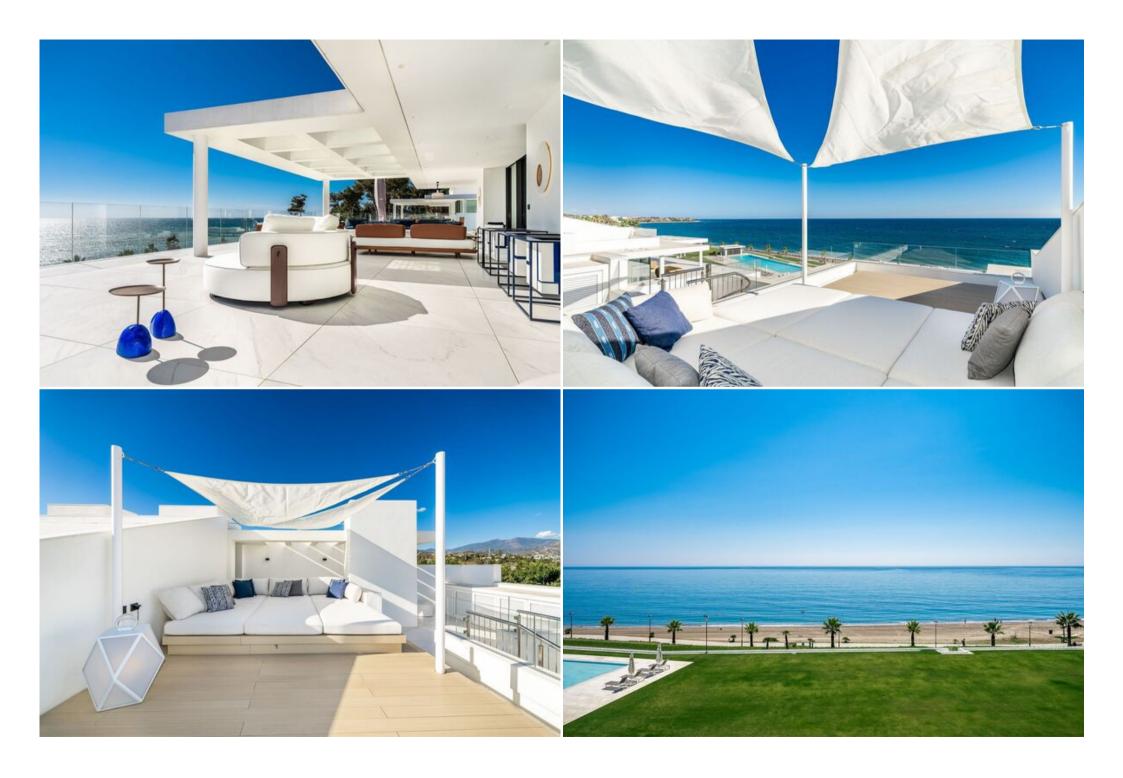

## Beachside penthouse for sale

Spair

Penthouse - REF: TGS-A3045

| Price: | 9.0 | 000. | 000 | ( |
|--------|-----|------|-----|---|
|--------|-----|------|-----|---|

| Nº Bedrooms: 4<br>Heated Pool<br>TV | Nº Bathrooms: 5<br>Communal garden<br>Washing machine | Nº parking's: 4<br>Beach Front<br>Cinema/tv room | M² built: 813 m²<br>Sea view<br>Distance to centre: 5km | Exposure: South<br>Private lift | Nº Floors: 2<br>Air conditioning | Wifi<br>BBQ | Communal pool<br>Dishwasher |
|-------------------------------------|-------------------------------------------------------|--------------------------------------------------|---------------------------------------------------------|---------------------------------|----------------------------------|-------------|-----------------------------|
| Activities in resort                |                                                       |                                                  |                                                         |                                 |                                  |             |                             |
| Cycling<br>Tennis                   | Cross country skiing                                  | Golf                                             | Hiking                                                  | Mountain-Biking                 | Riding                           | Sailing     | Surfing                     |