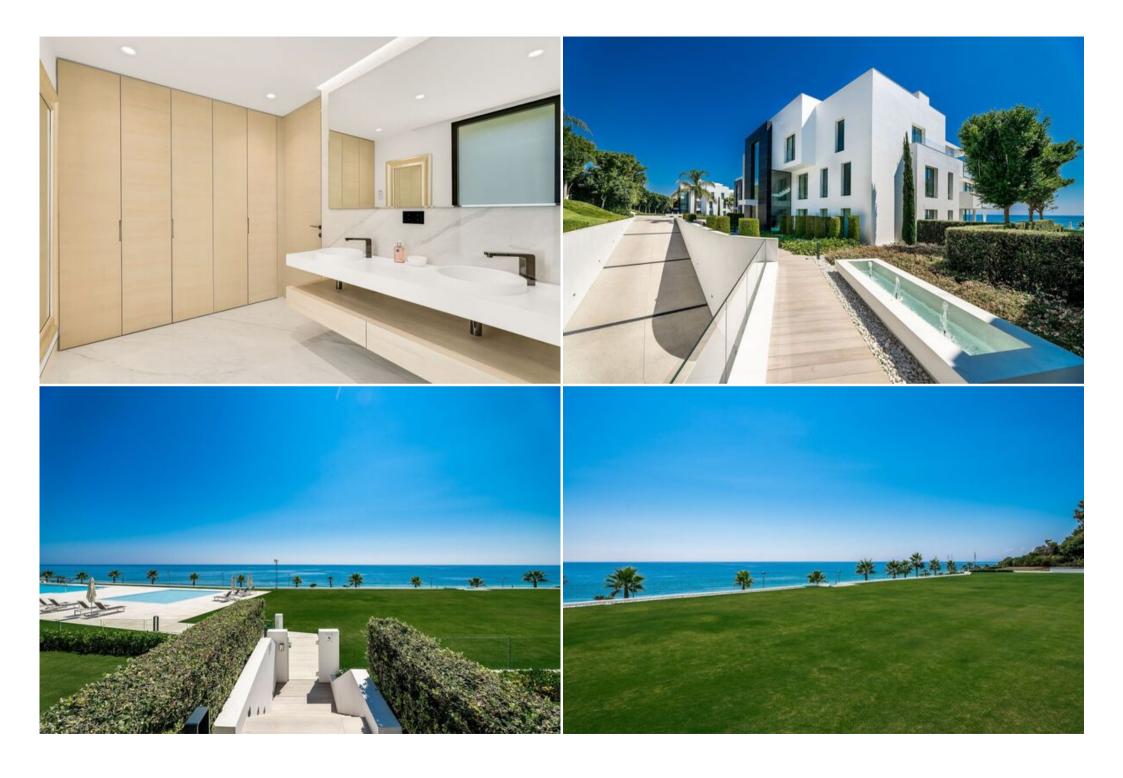

## Beachside penthouse for sale

Spair

Penthouse - REF: TGS-A3045

| Price: | 9.0 | 000. | 000 | ( |
|--------|-----|------|-----|---|
|--------|-----|------|-----|---|

| Nº Bedrooms: 4<br>Heated Pool<br>TV | Nº Bathrooms: 5<br>Communal garden<br>Washing machine | Nº parking's: 4<br>Beach Front<br>Cinema/tv room | M² built: 813 m²<br>Sea view<br>Distance to centre: 5km | Exposure: South<br>Private lift | Nº Floors: 2<br>Air conditioning | Wifi<br>BBQ | Communal pool<br>Dishwasher |
|-------------------------------------|-------------------------------------------------------|--------------------------------------------------|---------------------------------------------------------|---------------------------------|----------------------------------|-------------|-----------------------------|
| Activities in resort                |                                                       |                                                  |                                                         |                                 |                                  |             |                             |
| Cycling<br>Tennis                   | Cross country skiing                                  | Golf                                             | Hiking                                                  | Mountain-Biking                 | Riding                           | Sailing     | Surfing                     |