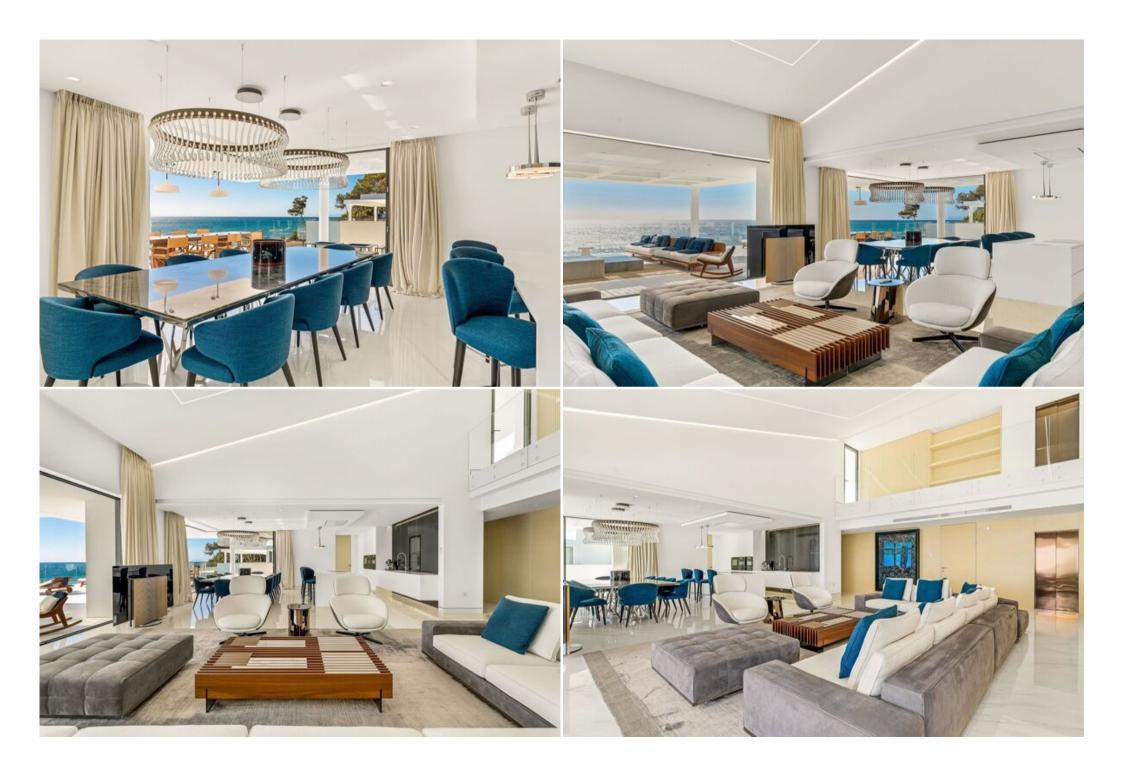

## Beachside penthouse for sale

Spair

Penthouse - REF: TGS-A3045

| Price: | 9.0 | 000. | 000 | ( |
|--------|-----|------|-----|---|
|--------|-----|------|-----|---|

| Nº Bedrooms: 4<br>Heated Pool<br>TV | Nº Bathrooms: 5<br>Communal garden<br>Washing machine | Nº parking's: 4<br>Beach Front<br>Cinema/tv room | M² built: 813 m²<br>Sea view<br>Distance to centre: 5km | Exposure: South<br>Private lift | Nº Floors: 2<br>Air conditioning | Wifi<br>BBQ | Communal pool<br>Dishwasher |
|-------------------------------------|-------------------------------------------------------|--------------------------------------------------|---------------------------------------------------------|---------------------------------|----------------------------------|-------------|-----------------------------|
| Activities in resort                |                                                       |                                                  |                                                         |                                 |                                  |             |                             |
| Cycling<br>Tennis                   | Cross country skiing                                  | Golf                                             | Hiking                                                  | Mountain-Biking                 | Riding                           | Sailing     | Surfing                     |