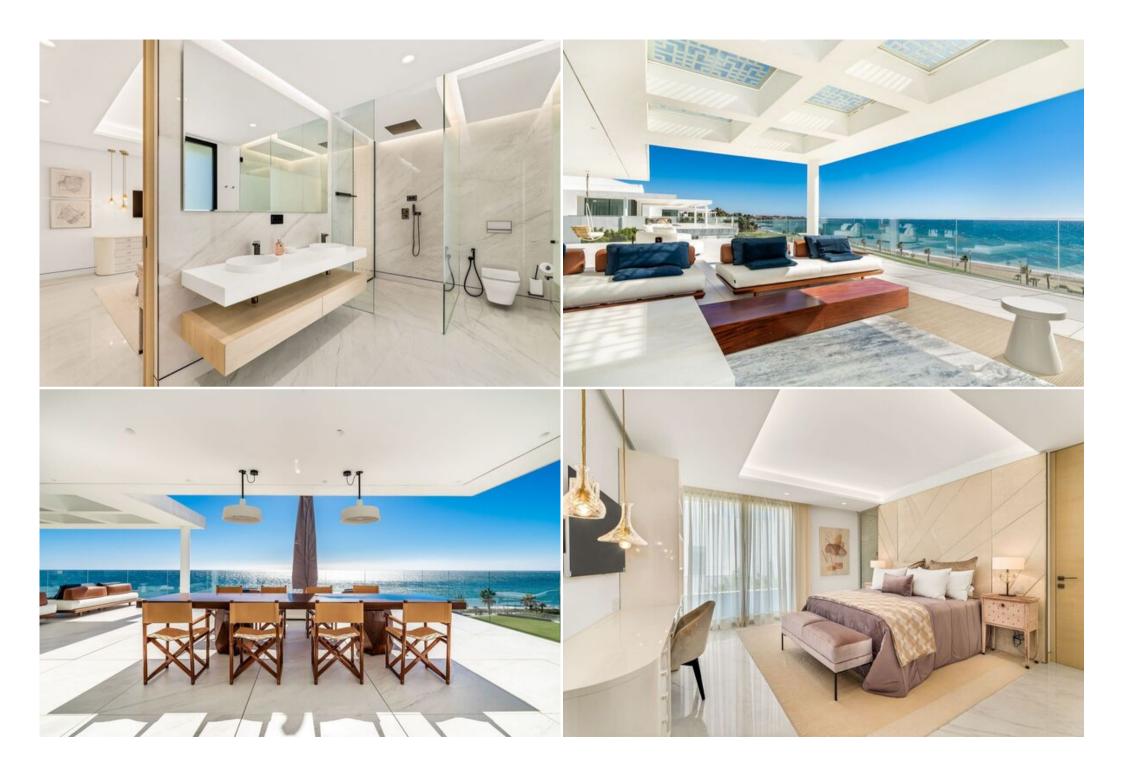

## Beachside penthouse for sale

Spair

Penthouse - REF: TGS-A3045

| Price: | 9.0 | 000. | 000 | ( |
|--------|-----|------|-----|---|
|--------|-----|------|-----|---|

| Nº Bedrooms: 4<br>Heated Pool<br>TV | Nº Bathrooms: 5<br>Communal garden<br>Washing machine | Nº parking's: 4<br>Beach Front<br>Cinema/tv room | M² built: 813 m²<br>Sea view<br>Distance to centre: 5km | Exposure: South<br>Private lift | Nº Floors: 2<br>Air conditioning | Wifi<br>BBQ | Communal pool<br>Dishwasher |
|-------------------------------------|-------------------------------------------------------|--------------------------------------------------|---------------------------------------------------------|---------------------------------|----------------------------------|-------------|-----------------------------|
| Activities in resort                |                                                       |                                                  |                                                         |                                 |                                  |             |                             |
| Cycling<br>Tennis                   | Cross country skiing                                  | Golf                                             | Hiking                                                  | Mountain-Biking                 | Riding                           | Sailing     | Surfing                     |