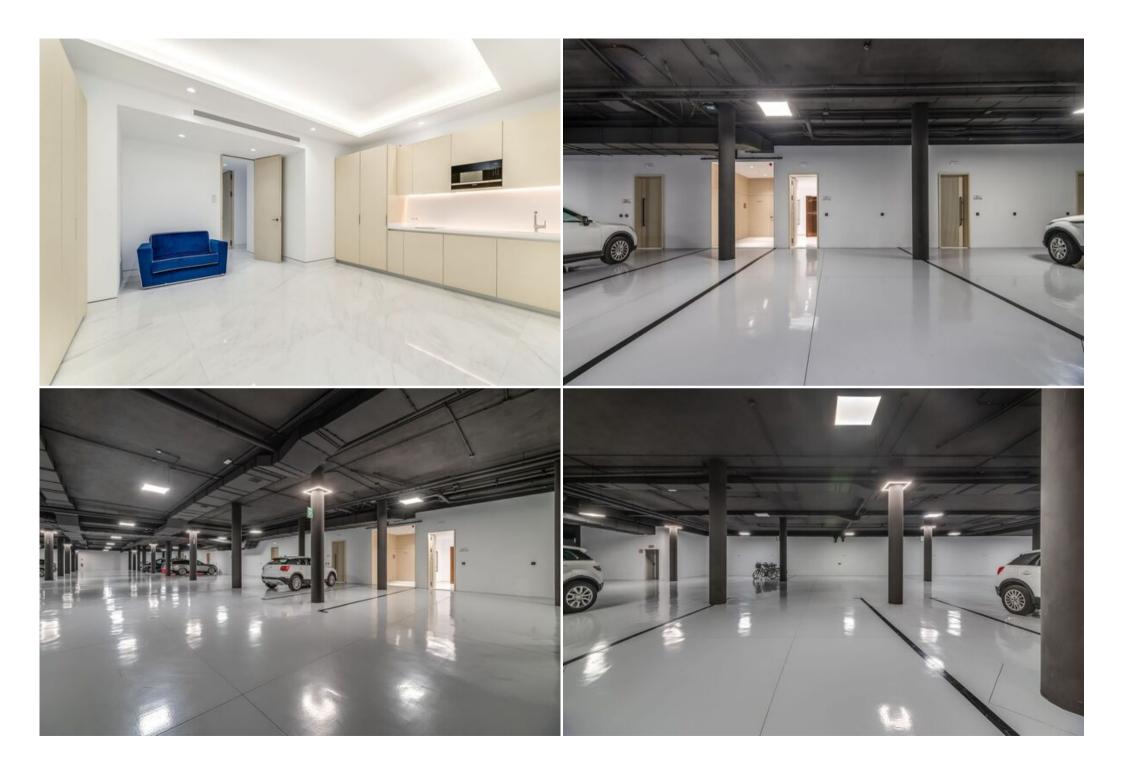

## Beachside penthouse for sale

Spair

Penthouse - REF: TGS-A3045

| Price: | 9.0 | 000. | 000 | ( |
|--------|-----|------|-----|---|
|--------|-----|------|-----|---|

| Nº Bedrooms: 4<br>Heated Pool<br>TV | Nº Bathrooms: 5<br>Communal garden<br>Washing machine | Nº parking's: 4<br>Beach Front<br>Cinema/tv room | M² built: 813 m²<br>Sea view<br>Distance to centre: 5km | Exposure: South<br>Private lift | Nº Floors: 2<br>Air conditioning | Wifi<br>BBQ | Communal pool<br>Dishwasher |
|-------------------------------------|-------------------------------------------------------|--------------------------------------------------|---------------------------------------------------------|---------------------------------|----------------------------------|-------------|-----------------------------|
| Activities in resort                |                                                       |                                                  |                                                         |                                 |                                  |             |                             |
| Cycling<br>Tennis                   | Cross country skiing                                  | Golf                                             | Hiking                                                  | Mountain-Biking                 | Riding                           | Sailing     | Surfing                     |