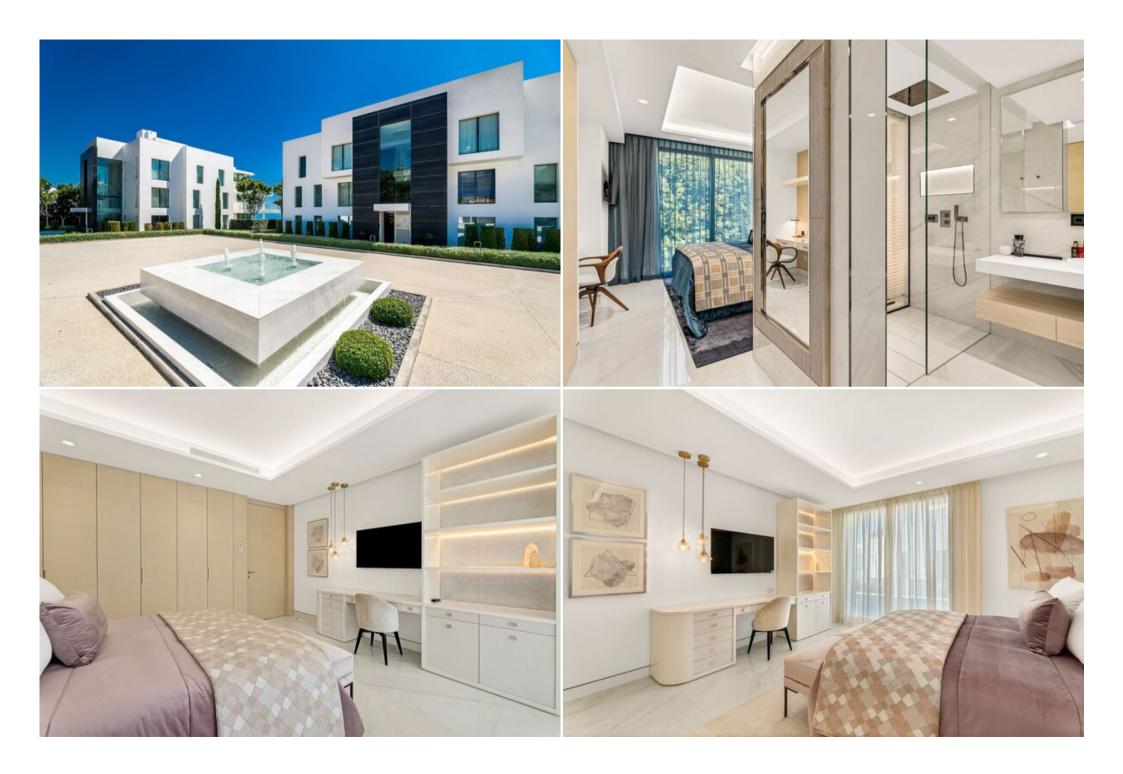

## Beachside penthouse for sale

Spair

Penthouse - REF: TGS-A3045

| Price: | 9.0 | 000. | 000 | ( |
|--------|-----|------|-----|---|
|--------|-----|------|-----|---|

| Nº Bedrooms: 4<br>Heated Pool<br>TV | Nº Bathrooms: 5<br>Communal garden<br>Washing machine | Nº parking's: 4<br>Beach Front<br>Cinema/tv room | M² built: 813 m²<br>Sea view<br>Distance to centre: 5km | Exposure: South<br>Private lift | Nº Floors: 2<br>Air conditioning | Wifi<br>BBQ | Communal pool<br>Dishwasher |
|-------------------------------------|-------------------------------------------------------|--------------------------------------------------|---------------------------------------------------------|---------------------------------|----------------------------------|-------------|-----------------------------|
| Activities in resort                |                                                       |                                                  |                                                         |                                 |                                  |             |                             |
| Cycling<br>Tennis                   | Cross country skiing                                  | Golf                                             | Hiking                                                  | Mountain-Biking                 | Riding                           | Sailing     | Surfing                     |