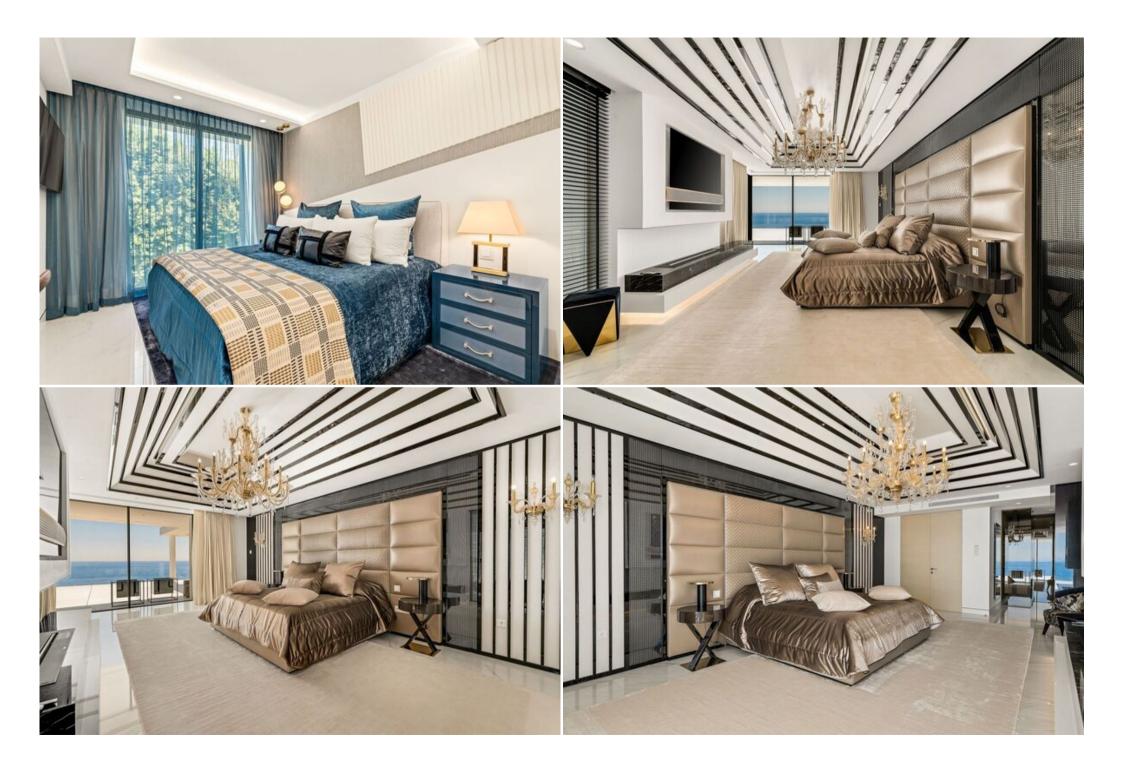

## Beachside penthouse for sale

Spair

Penthouse - REF: TGS-A3045

| Price: | 9.0 | 000. | 000 | ( |
|--------|-----|------|-----|---|
|--------|-----|------|-----|---|

| Nº Bedrooms: 4<br>Heated Pool<br>TV | Nº Bathrooms: 5<br>Communal garden<br>Washing machine | Nº parking's: 4<br>Beach Front<br>Cinema/tv room | M² built: 813 m²<br>Sea view<br>Distance to centre: 5km | Exposure: South<br>Private lift | Nº Floors: 2<br>Air conditioning | Wifi<br>BBQ | Communal pool<br>Dishwasher |
|-------------------------------------|-------------------------------------------------------|--------------------------------------------------|---------------------------------------------------------|---------------------------------|----------------------------------|-------------|-----------------------------|
| Activities in resort                |                                                       |                                                  |                                                         |                                 |                                  |             |                             |
| Cycling<br>Tennis                   | Cross country skiing                                  | Golf                                             | Hiking                                                  | Mountain-Biking                 | Riding                           | Sailing     | Surfing                     |