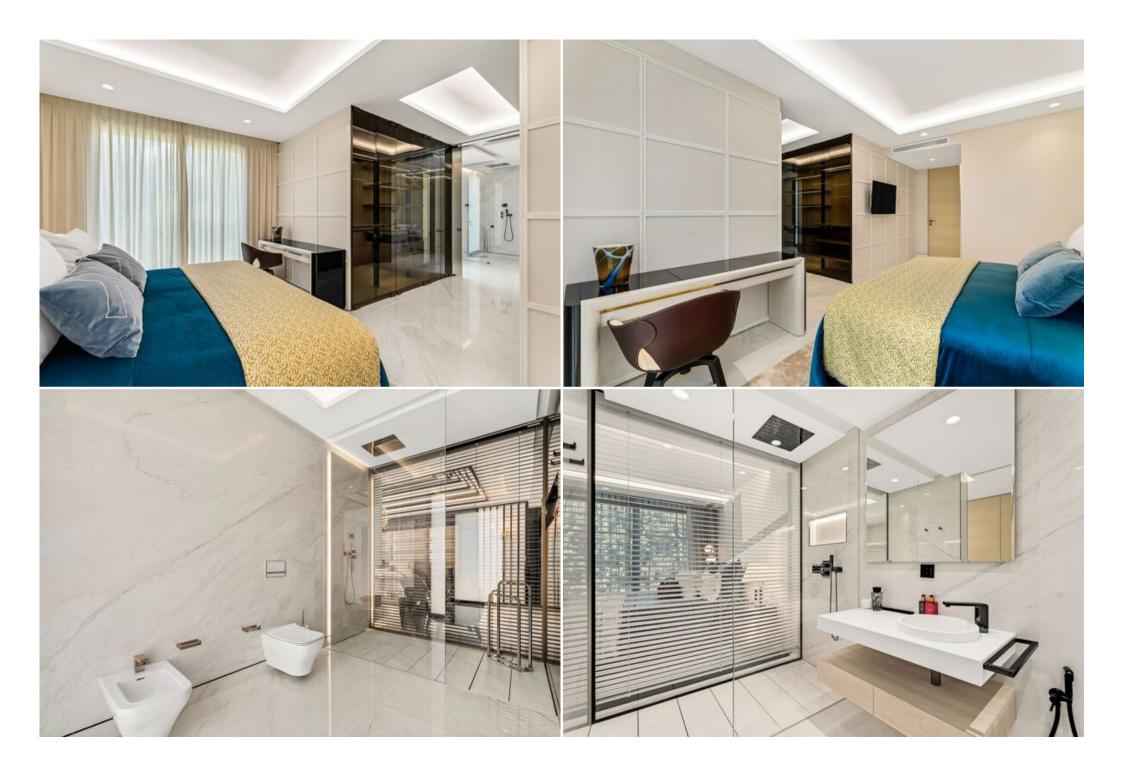

## Beachside penthouse for sale

Spair

Penthouse - REF: TGS-A3045

| Price: | 9.0 | 000. | 000 | ( |
|--------|-----|------|-----|---|
|--------|-----|------|-----|---|

| Nº Bedrooms: 4<br>Heated Pool<br>TV | Nº Bathrooms: 5<br>Communal garden<br>Washing machine | Nº parking's: 4<br>Beach Front<br>Cinema/tv room | M² built: 813 m²<br>Sea view<br>Distance to centre: 5km | Exposure: South<br>Private lift | Nº Floors: 2<br>Air conditioning | Wifi<br>BBQ | Communal pool<br>Dishwasher |
|-------------------------------------|-------------------------------------------------------|--------------------------------------------------|---------------------------------------------------------|---------------------------------|----------------------------------|-------------|-----------------------------|
| Activities in resort                |                                                       |                                                  |                                                         |                                 |                                  |             |                             |
| Cycling<br>Tennis                   | Cross country skiing                                  | Golf                                             | Hiking                                                  | Mountain-Biking                 | Riding                           | Sailing     | Surfing                     |