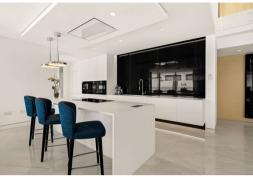

## Beachside penthouse for sale

Spair

Penthouse - REF: TGS-A3045

| Price: | 9.0 | 000. | 000 | ( |
|--------|-----|------|-----|---|
|--------|-----|------|-----|---|

| Nº Bedrooms: 4<br>Heated Pool<br>TV | Nº Bathrooms: 5<br>Communal garden<br>Washing machine | Nº parking's: 4<br>Beach Front<br>Cinema/tv room | M² built: 813 m²<br>Sea view<br>Distance to centre: 5km | Exposure: South<br>Private lift | Nº Floors: 2<br>Air conditioning | Wifi<br>BBQ | Communal pool<br>Dishwasher |
|-------------------------------------|-------------------------------------------------------|--------------------------------------------------|---------------------------------------------------------|---------------------------------|----------------------------------|-------------|-----------------------------|
| Activities in resort                |                                                       |                                                  |                                                         |                                 |                                  |             |                             |
| Cycling<br>Tennis                   | Cross country skiing                                  | Golf                                             | Hiking                                                  | Mountain-Biking                 | Riding                           | Sailing     | Surfing                     |