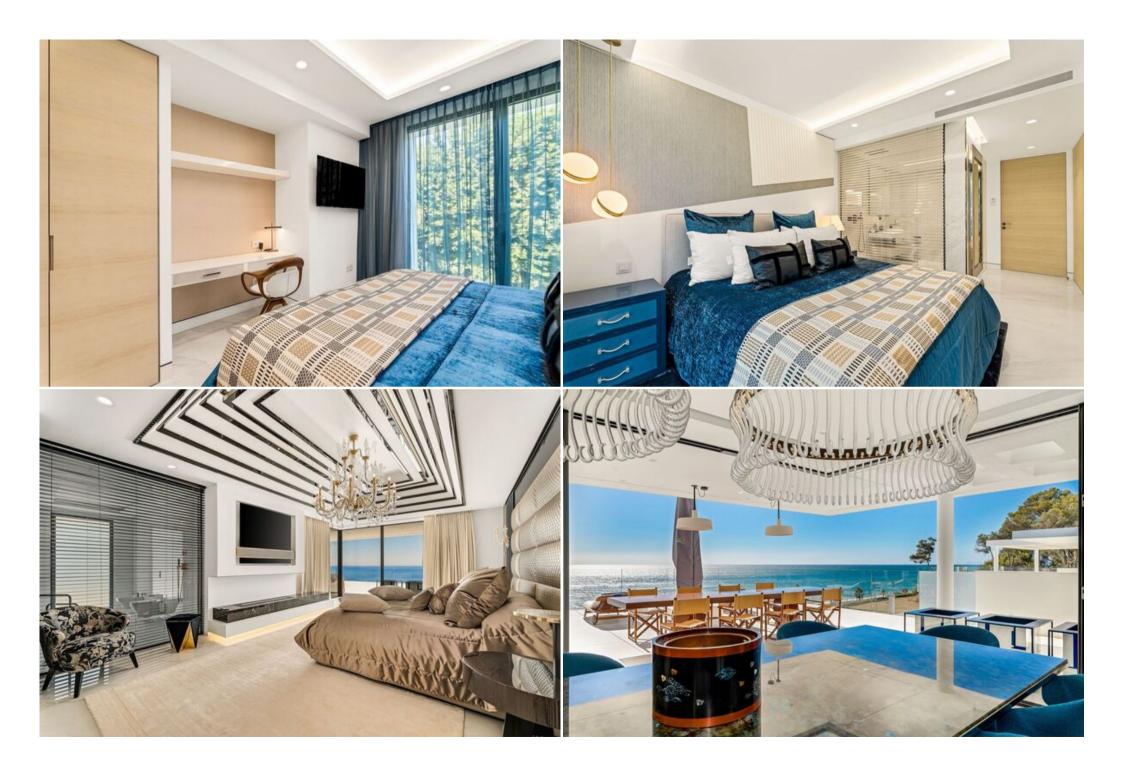

## Beachside penthouse for sale

Spair

Penthouse - REF: TGS-A3045

| Price: | 9.0 | 000. | 000 | ( |
|--------|-----|------|-----|---|
|--------|-----|------|-----|---|

| Nº Bedrooms: 4<br>Heated Pool<br>TV | Nº Bathrooms: 5<br>Communal garden<br>Washing machine | Nº parking's: 4<br>Beach Front<br>Cinema/tv room | M² built: 813 m²<br>Sea view<br>Distance to centre: 5km | Exposure: South<br>Private lift | Nº Floors: 2<br>Air conditioning | Wifi<br>BBQ | Communal pool<br>Dishwasher |
|-------------------------------------|-------------------------------------------------------|--------------------------------------------------|---------------------------------------------------------|---------------------------------|----------------------------------|-------------|-----------------------------|
| Activities in resort                |                                                       |                                                  |                                                         |                                 |                                  |             |                             |
| Cycling<br>Tennis                   | Cross country skiing                                  | Golf                                             | Hiking                                                  | Mountain-Biking                 | Riding                           | Sailing     | Surfing                     |