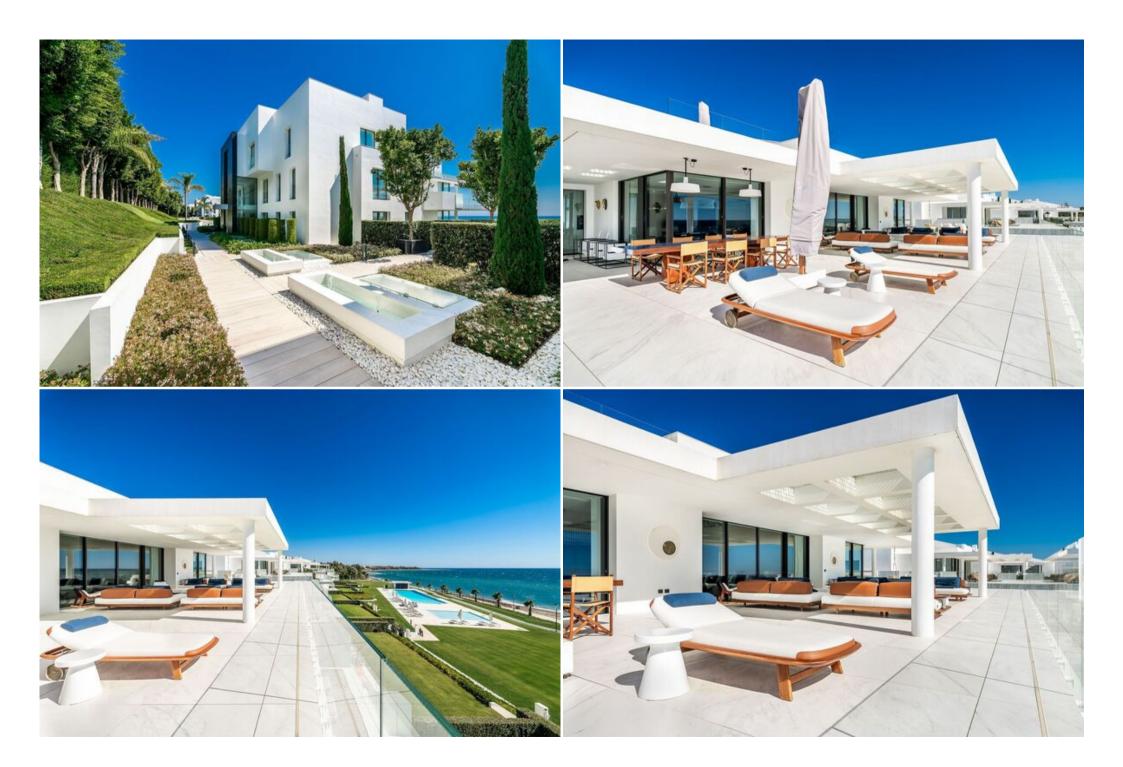

## Beachside penthouse for sale

Spair

Penthouse - REF: TGS-A3045

| Price: | 9.0 | 000. | 000 | ( |
|--------|-----|------|-----|---|
|--------|-----|------|-----|---|

| Nº Bedrooms: 4<br>Heated Pool<br>TV | Nº Bathrooms: 5<br>Communal garden<br>Washing machine | Nº parking's: 4<br>Beach Front<br>Cinema/tv room | M² built: 813 m²<br>Sea view<br>Distance to centre: 5km | Exposure: South<br>Private lift | Nº Floors: 2<br>Air conditioning | Wifi<br>BBQ | Communal pool<br>Dishwasher |
|-------------------------------------|-------------------------------------------------------|--------------------------------------------------|---------------------------------------------------------|---------------------------------|----------------------------------|-------------|-----------------------------|
| Activities in resort                |                                                       |                                                  |                                                         |                                 |                                  |             |                             |
| Cycling<br>Tennis                   | Cross country skiing                                  | Golf                                             | Hiking                                                  | Mountain-Biking                 | Riding                           | Sailing     | Surfing                     |