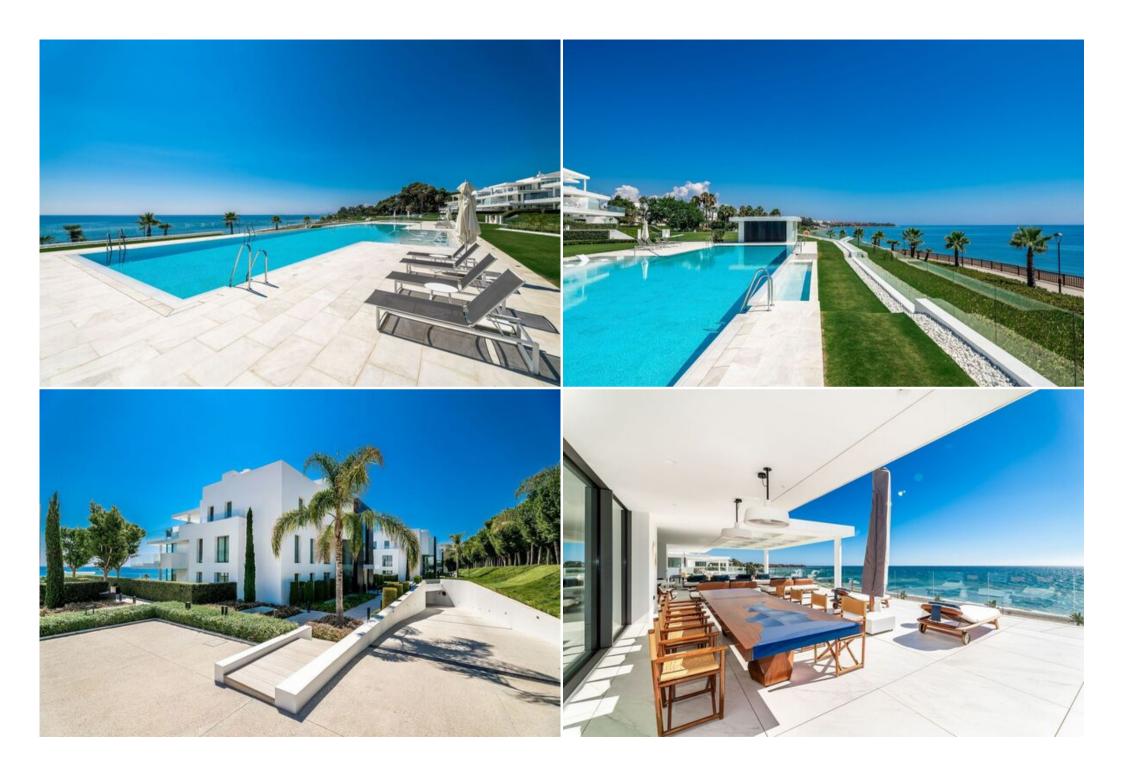

## Beachside penthouse for sale

Spair

Penthouse - REF: TGS-A3045

| Price: | 9.0 | 000. | 000 | ( |
|--------|-----|------|-----|---|
|--------|-----|------|-----|---|

| Nº Bedrooms: 4<br>Heated Pool<br>TV | Nº Bathrooms: 5<br>Communal garden<br>Washing machine | Nº parking's: 4<br>Beach Front<br>Cinema/tv room | M² built: 813 m²<br>Sea view<br>Distance to centre: 5km | Exposure: South<br>Private lift | Nº Floors: 2<br>Air conditioning | Wifi<br>BBQ | Communal pool<br>Dishwasher |
|-------------------------------------|-------------------------------------------------------|--------------------------------------------------|---------------------------------------------------------|---------------------------------|----------------------------------|-------------|-----------------------------|
| Activities in resort                |                                                       |                                                  |                                                         |                                 |                                  |             |                             |
| Cycling<br>Tennis                   | Cross country skiing                                  | Golf                                             | Hiking                                                  | Mountain-Biking                 | Riding                           | Sailing     | Surfing                     |