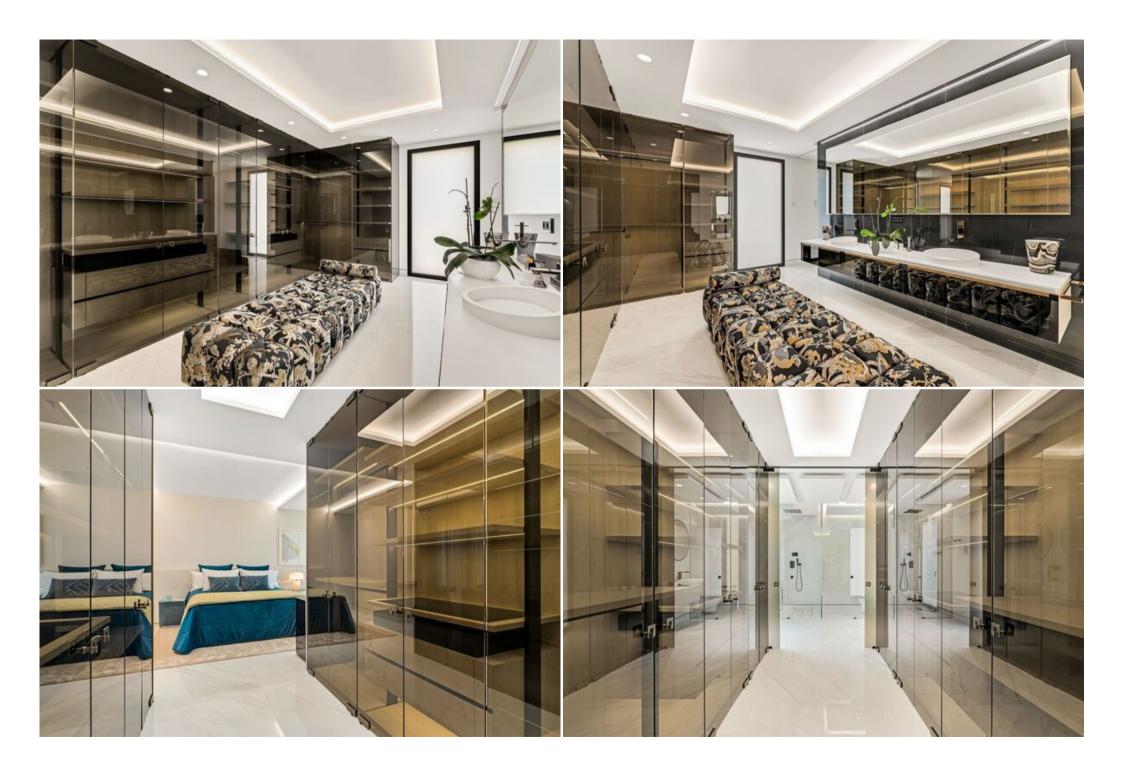

## Beachside penthouse for sale

Spair

Penthouse - REF: TGS-A3045

| Price: | 9.0 | 000. | 000 | ( |
|--------|-----|------|-----|---|
|--------|-----|------|-----|---|

| Nº Bedrooms: 4<br>Heated Pool<br>TV | Nº Bathrooms: 5<br>Communal garden<br>Washing machine | Nº parking's: 4<br>Beach Front<br>Cinema/tv room | M² built: 813 m²<br>Sea view<br>Distance to centre: 5km | Exposure: South<br>Private lift | Nº Floors: 2<br>Air conditioning | Wifi<br>BBQ | Communal pool<br>Dishwasher |
|-------------------------------------|-------------------------------------------------------|--------------------------------------------------|---------------------------------------------------------|---------------------------------|----------------------------------|-------------|-----------------------------|
| Activities in resort                |                                                       |                                                  |                                                         |                                 |                                  |             |                             |
| Cycling<br>Tennis                   | Cross country skiing                                  | Golf                                             | Hiking                                                  | Mountain-Biking                 | Riding                           | Sailing     | Surfing                     |