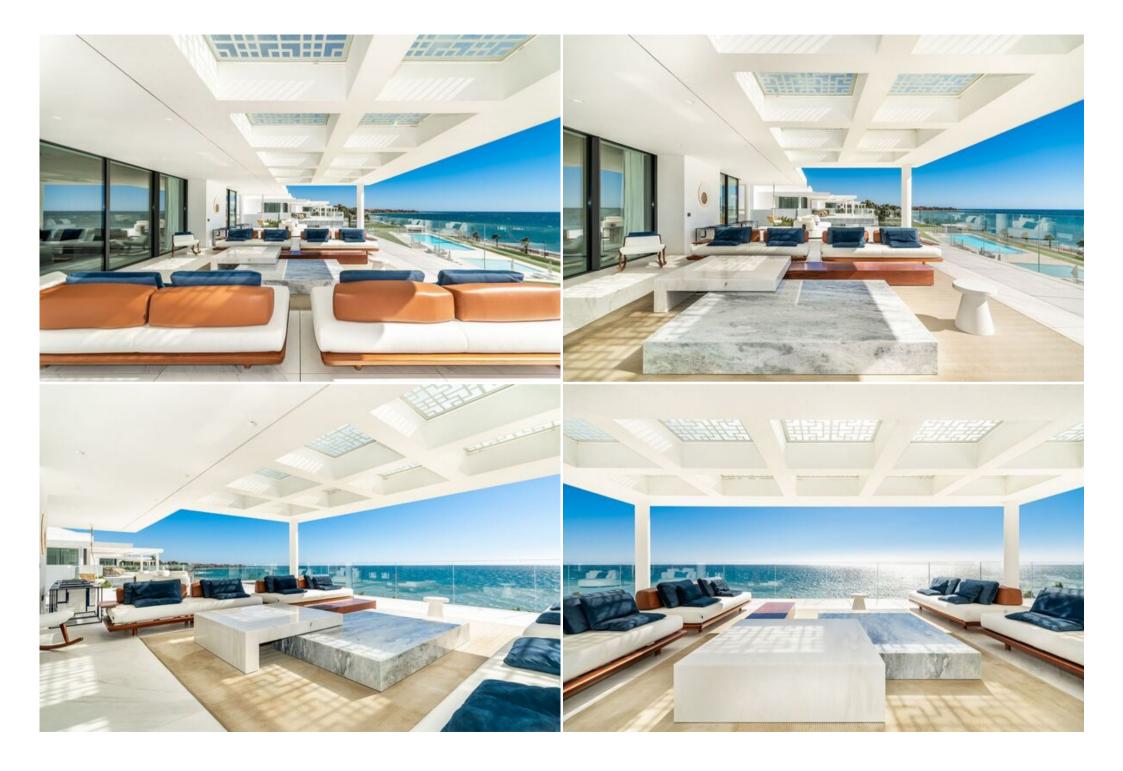

## Beachside penthouse for sale

Spair

Penthouse - REF: TGS-A3045

| Price: | 9.0 | 000. | 000 | ( |
|--------|-----|------|-----|---|
|--------|-----|------|-----|---|

| Nº Bedrooms: 4<br>Heated Pool<br>TV | Nº Bathrooms: 5<br>Communal garden<br>Washing machine | Nº parking's: 4<br>Beach Front<br>Cinema/tv room | M² built: 813 m²<br>Sea view<br>Distance to centre: 5km | Exposure: South<br>Private lift | Nº Floors: 2<br>Air conditioning | Wifi<br>BBQ | Communal pool<br>Dishwasher |
|-------------------------------------|-------------------------------------------------------|--------------------------------------------------|---------------------------------------------------------|---------------------------------|----------------------------------|-------------|-----------------------------|
| Activities in resort                |                                                       |                                                  |                                                         |                                 |                                  |             |                             |
| Cycling<br>Tennis                   | Cross country skiing                                  | Golf                                             | Hiking                                                  | Mountain-Biking                 | Riding                           | Sailing     | Surfing                     |