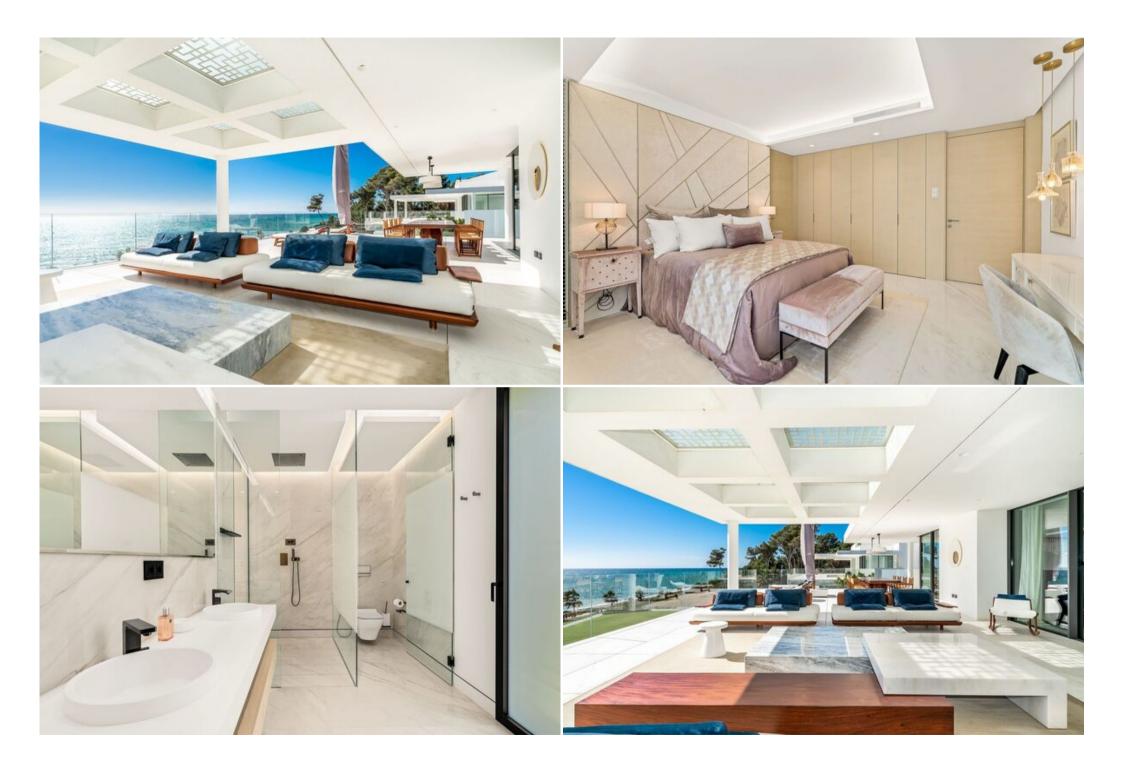

## Beachside penthouse for sale

Spair

Penthouse - REF: TGS-A3045

| Price: | 9.0 | 000. | 000 | ( |
|--------|-----|------|-----|---|
|--------|-----|------|-----|---|

| Nº Bedrooms: 4<br>Heated Pool<br>TV | Nº Bathrooms: 5<br>Communal garden<br>Washing machine | Nº parking's: 4<br>Beach Front<br>Cinema/tv room | M² built: 813 m²<br>Sea view<br>Distance to centre: 5km | Exposure: South<br>Private lift | Nº Floors: 2<br>Air conditioning | Wifi<br>BBQ | Communal pool<br>Dishwasher |
|-------------------------------------|-------------------------------------------------------|--------------------------------------------------|---------------------------------------------------------|---------------------------------|----------------------------------|-------------|-----------------------------|
| Activities in resort                |                                                       |                                                  |                                                         |                                 |                                  |             |                             |
| Cycling<br>Tennis                   | Cross country skiing                                  | Golf                                             | Hiking                                                  | Mountain-Biking                 | Riding                           | Sailing     | Surfing                     |