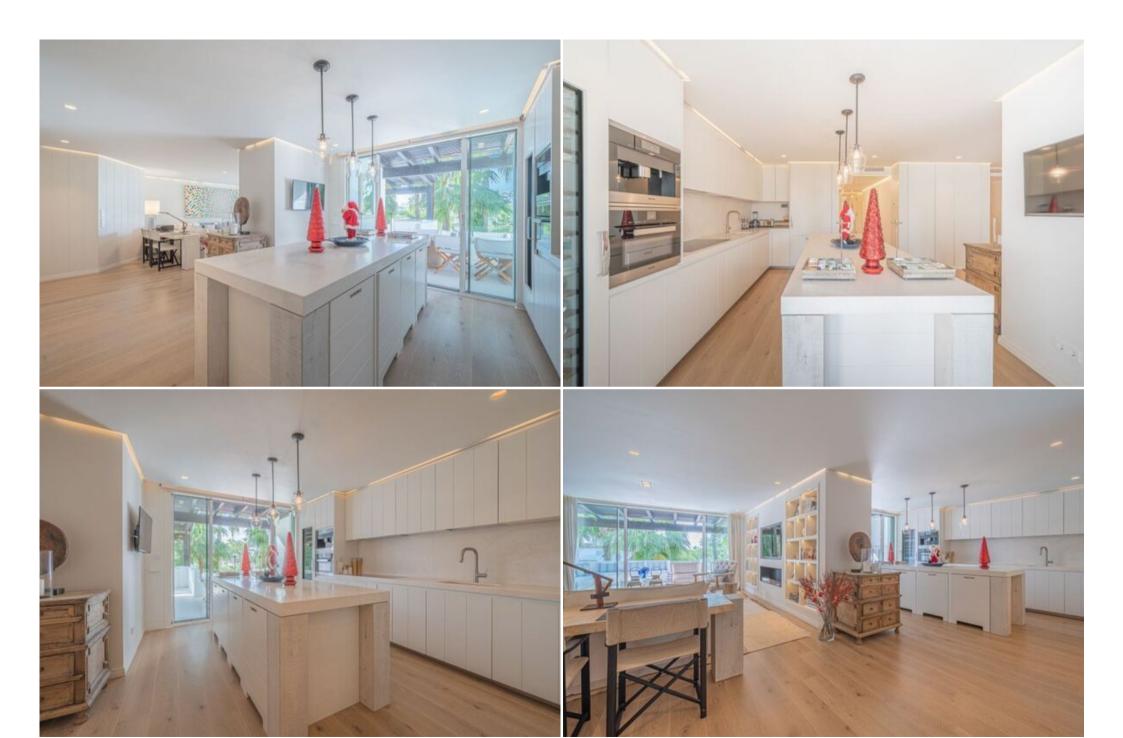

#### First Floor:

- Bathed in natural light, the spacious living room features an electric fireplace, perfect for cozy evenings.
- The open-plan dining area seamlessly connects to the fully-equipped kitchen, complete with a built-in wine fridge and a sociable kitchen island.
- Both the living and dining areas open onto a generous terrace, ideal for al fresco dining and relaxation.
- Two ensuite bedrooms and a guest toilet complete this floor.