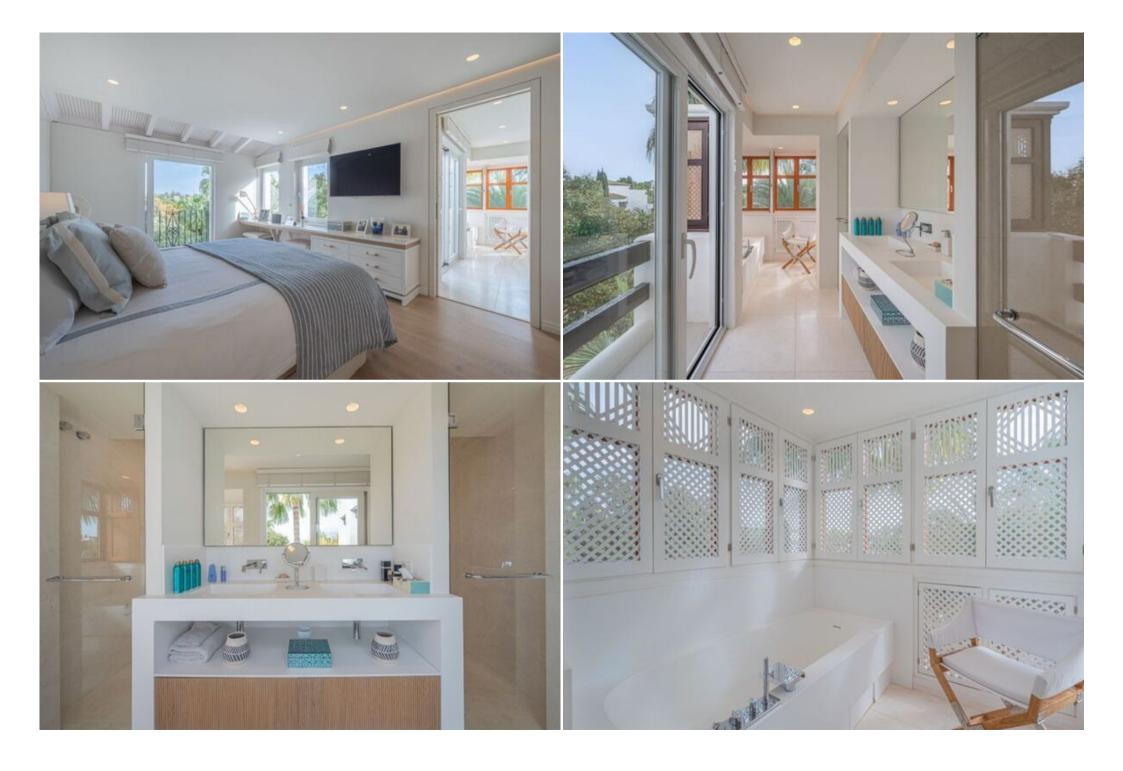

#### First Floor:

- Bathed in natural light, the spacious living room features an electric fireplace, perfect for cozy evenings.
- The open-plan dining area seamlessly connects to the fully-equipped kitchen, complete with a built-in wine fridge and a sociable kitchen island.
- Both the living and dining areas open onto a generous terrace, ideal for al fresco dining and relaxation.
- Two ensuite bedrooms and a guest toilet complete this floor.

#### Second Floor:

- Two additional ensuite bedrooms, each with direct access to a private terrace.
- A children's bedroom with fitted bunk beds.
- The highlight: a private rooftop terrace with a swimming pool and sun loungers, offering breathtaking mountain and sea views.

### Features & Amenities:

- Multiple private terraces
- Fully-equipped kitchen
- · Spacious living areas
- Sea and mountain views
- Laundry room
- Covered and uncovered terraces
- Fitted wardrobes
- · Gated community
- Garden and pool views
- Frontline beach location
- Air conditioning and central heating
- Underfloor heating in bathrooms
- Fully furnished
- Fireplace
- Satellite TV
- Security entrance and 24-hour security service
- And much more!