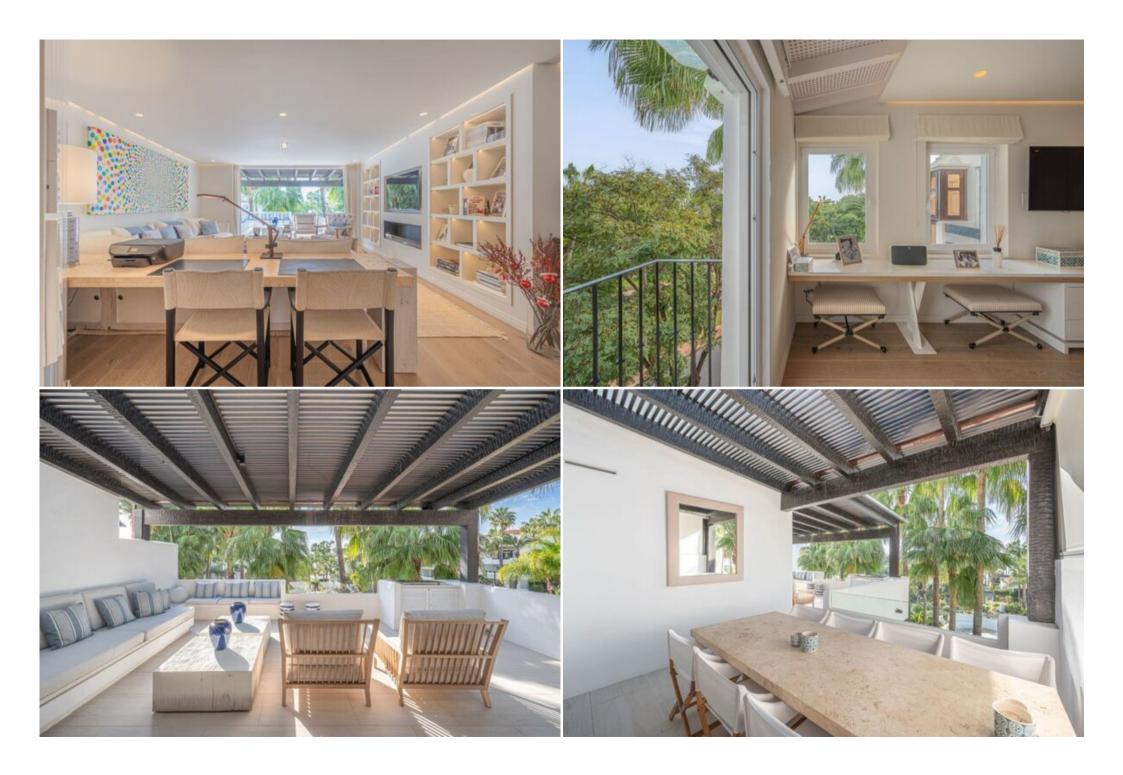

#### First Floor:

- Bathed in natural light, the spacious living room features an electric fireplace, perfect for cozy evenings.
- The open-plan dining area seamlessly connects to the fully-equipped kitchen, complete with a built-in wine fridge and a sociable kitchen island.
- Both the living and dining areas open onto a generous terrace, ideal for al fresco dining and relaxation.
- Two ensuite bedrooms and a guest toilet complete this floor.

### Features & Amenities:

- Multiple private terraces
- Fully-equipped kitchen
- · Spacious living areas
- Sea and mountain views
- Laundry room
- Covered and uncovered terraces
- Fitted wardrobes
- · Gated community
- Garden and pool views
- Frontline beach location
- Air conditioning and central heating
- Underfloor heating in bathrooms
- Fully furnished
- Fireplace
- Satellite TV
- Security entrance and 24-hour security service
- And much more!