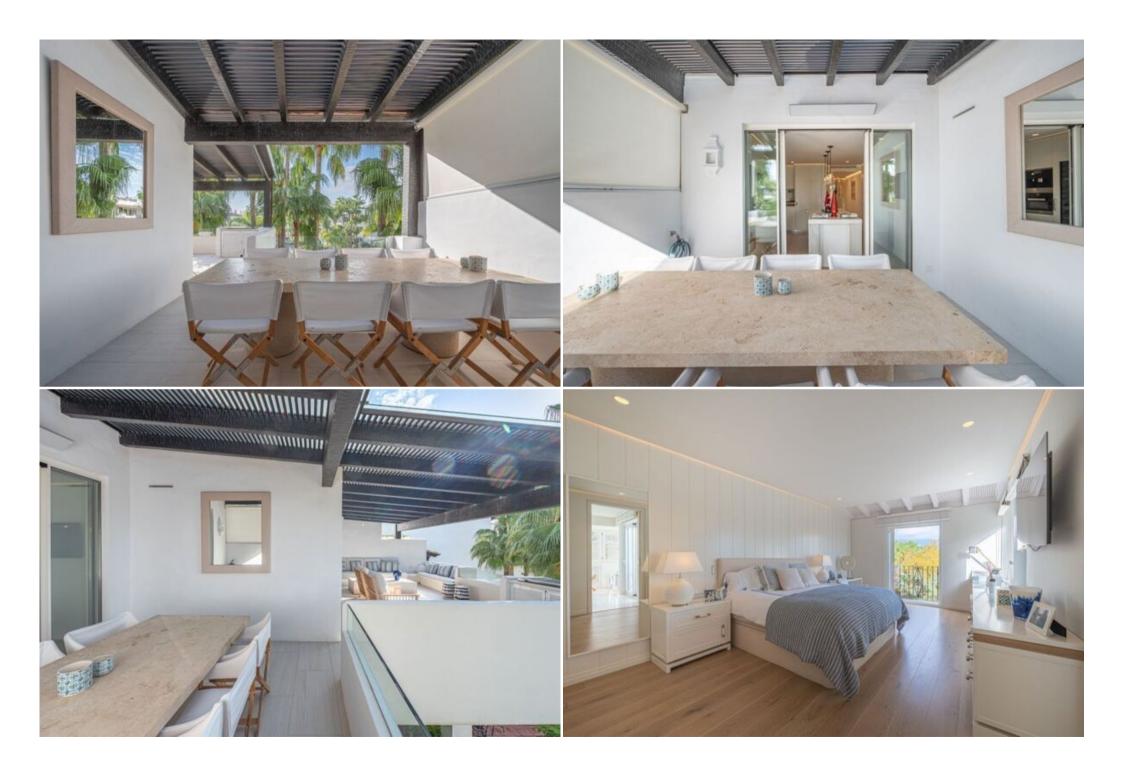

#### First Floor:

- Bathed in natural light, the spacious living room features an electric fireplace, perfect for cozy evenings.
- The open-plan dining area seamlessly connects to the fully-equipped kitchen, complete with a built-in wine fridge and a sociable kitchen island.
- Both the living and dining areas open onto a generous terrace, ideal for al fresco dining and relaxation.
- Two ensuite bedrooms and a guest toilet complete this floor.

#### Second Floor:

- Two additional ensuite bedrooms, each with direct access to a private terrace.
- A children's bedroom with fitted bunk beds.
- The highlight: a private rooftop terrace with a swimming pool and sun loungers, offering breathtaking mountain and sea views.