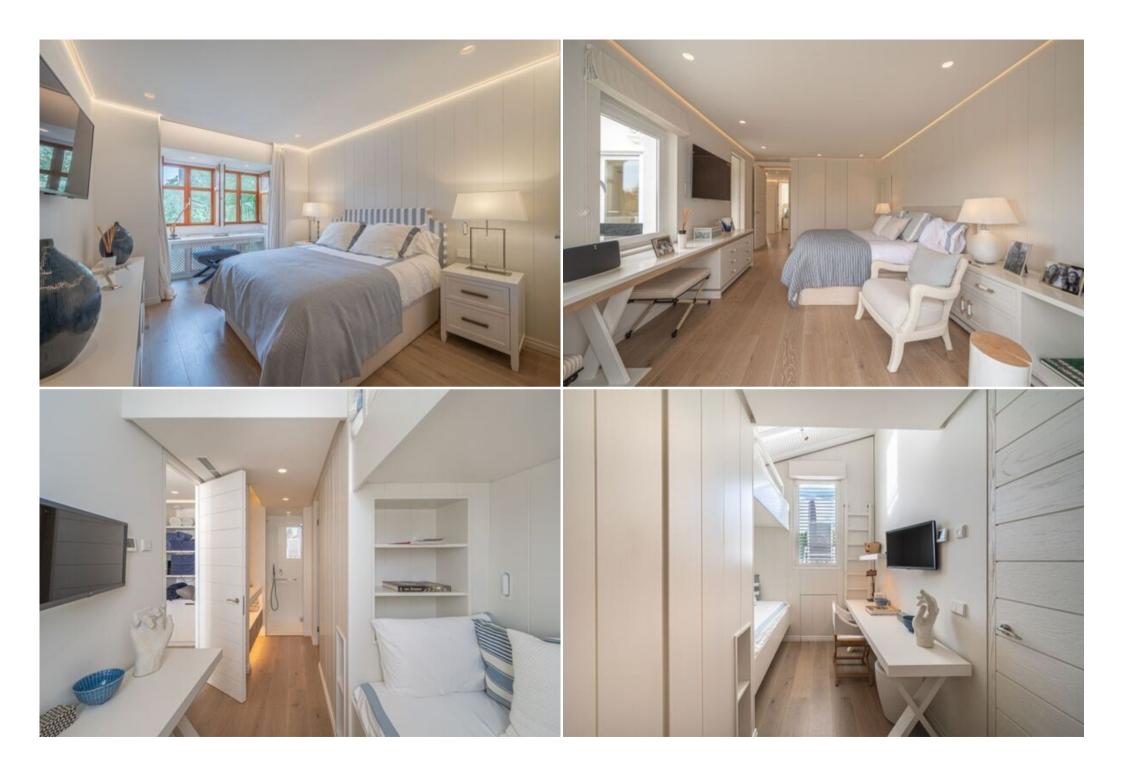

#### First Floor:

- Bathed in natural light, the spacious living room features an electric fireplace, perfect for cozy evenings.
- The open-plan dining area seamlessly connects to the fully-equipped kitchen, complete with a built-in wine fridge and a sociable kitchen island.
- Both the living and dining areas open onto a generous terrace, ideal for al fresco dining and relaxation.
- Two ensuite bedrooms and a guest toilet complete this floor.

#### Second Floor:

- Two additional ensuite bedrooms, each with direct access to a private terrace.
- A children's bedroom with fitted bunk beds.
- The highlight: a private rooftop terrace with a swimming pool and sun loungers, offering breathtaking mountain and sea views.