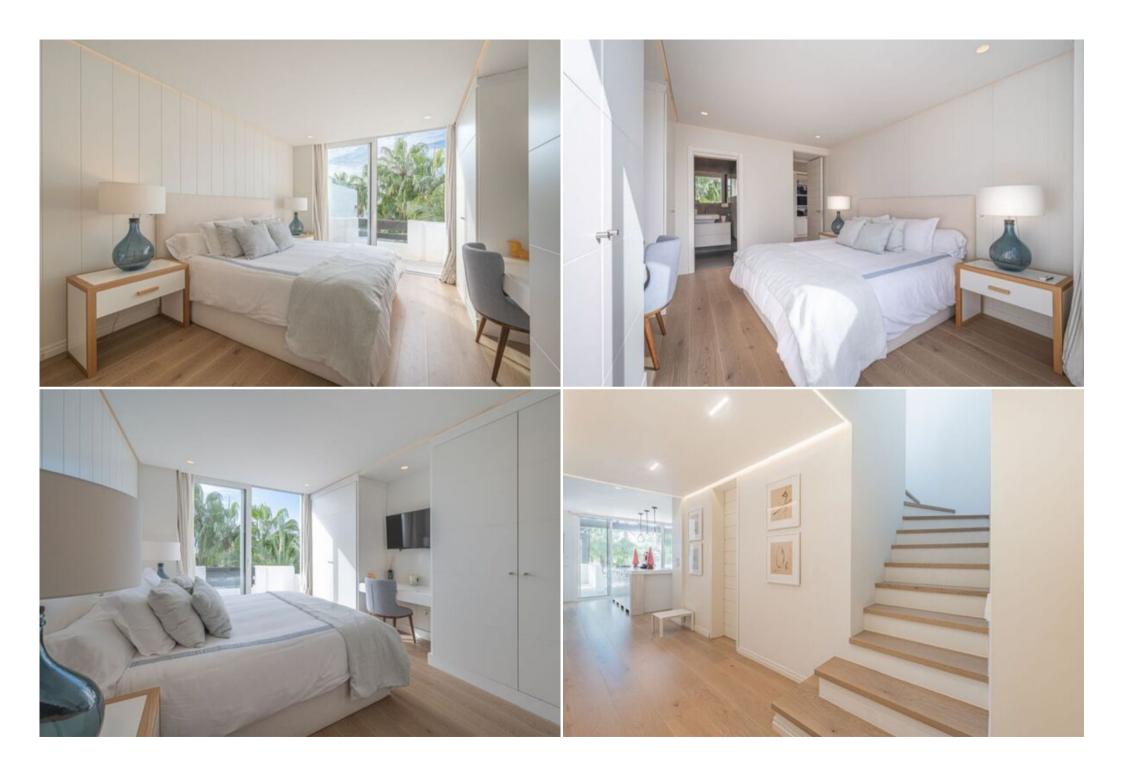

#### First Floor:

- Bathed in natural light, the spacious living room features an electric fireplace, perfect for cozy evenings.
- The open-plan dining area seamlessly connects to the fully-equipped kitchen, complete with a built-in wine fridge and a sociable kitchen island.
- Both the living and dining areas open onto a generous terrace, ideal for al fresco dining and relaxation.
- Two ensuite bedrooms and a guest toilet complete this floor.

#### Second Floor:

- Two additional ensuite bedrooms, each with direct access to a private terrace.
- A children's bedroom with fitted bunk beds.
- The highlight: a private rooftop terrace with a swimming pool and sun loungers, offering breathtaking mountain and sea views.

### Features & Amenities:

- Multiple private terraces
- Fully-equipped kitchen
- · Spacious living areas
- Sea and mountain views
- Laundry room
- Covered and uncovered terraces
- Fitted wardrobes
- · Gated community
- Garden and pool views
- Frontline beach location
- Air conditioning and central heating
- Underfloor heating in bathrooms
- Fully furnished
- Fireplace
- Satellite TV
- Security entrance and 24-hour security service
- And much more!