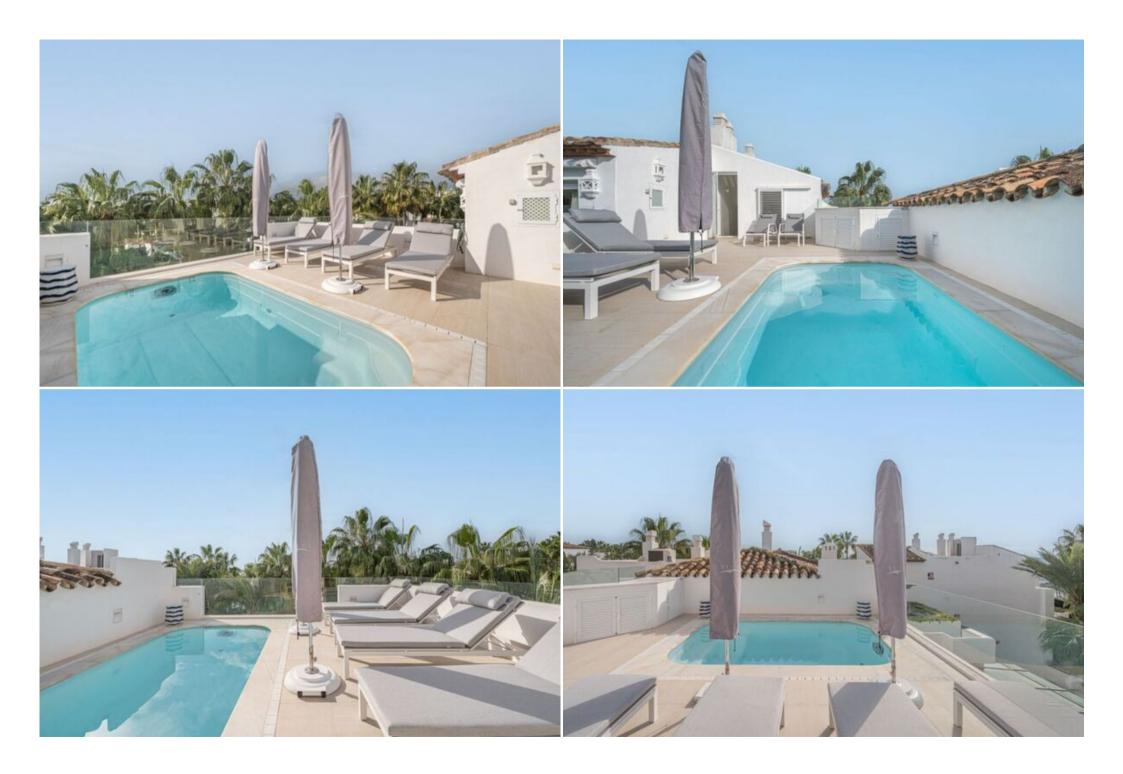

#### Second Floor:

- Two additional ensuite bedrooms, each with direct access to a private terrace.
- A children's bedroom with fitted bunk beds.
- The highlight: a private rooftop terrace with a swimming pool and sun loungers, offering breathtaking mountain and sea views.