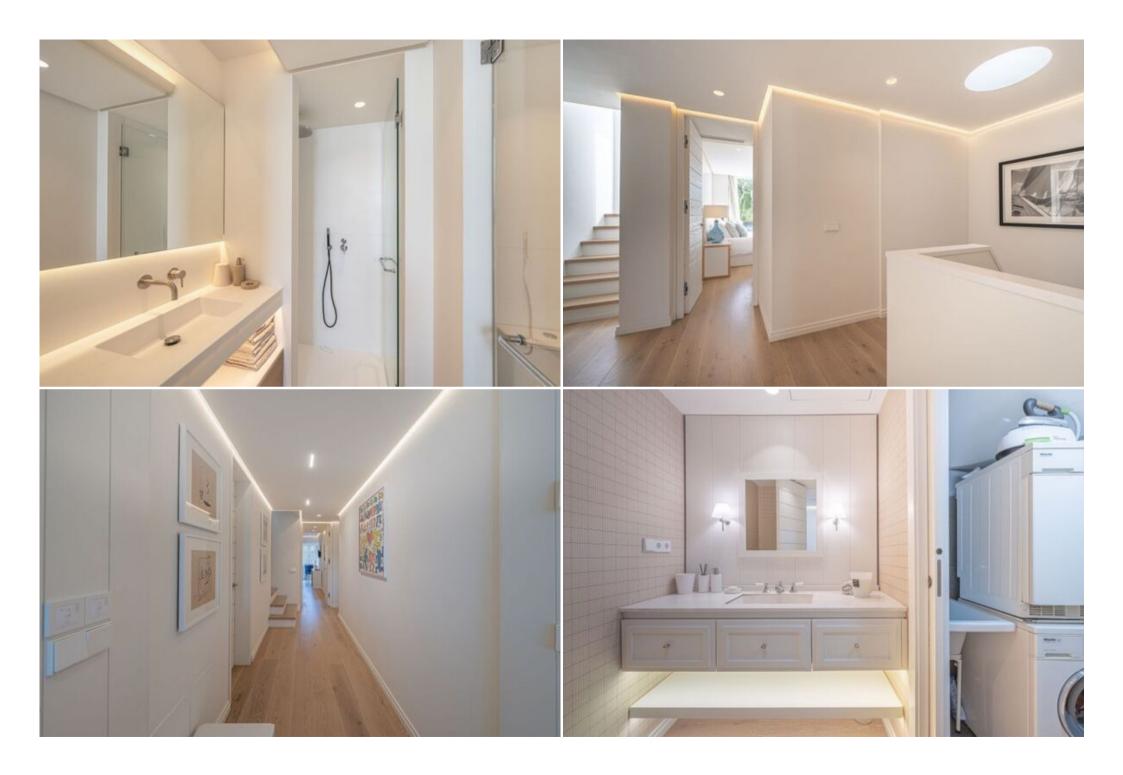

#### First Floor:

- Bathed in natural light, the spacious living room features an electric fireplace, perfect for cozy evenings.
- The open-plan dining area seamlessly connects to the fully-equipped kitchen, complete with a built-in wine fridge and a sociable kitchen island.
- Both the living and dining areas open onto a generous terrace, ideal for al fresco dining and relaxation.
- Two ensuite bedrooms and a guest toilet complete this floor.

### Features & Amenities:

- Multiple private terraces
- Fully-equipped kitchen
- · Spacious living areas
- Sea and mountain views
- Laundry room
- Covered and uncovered terraces
- Fitted wardrobes
- · Gated community
- Garden and pool views
- Frontline beach location
- Air conditioning and central heating
- Underfloor heating in bathrooms
- Fully furnished
- Fireplace
- Satellite TV
- Security entrance and 24-hour security service
- And much more!