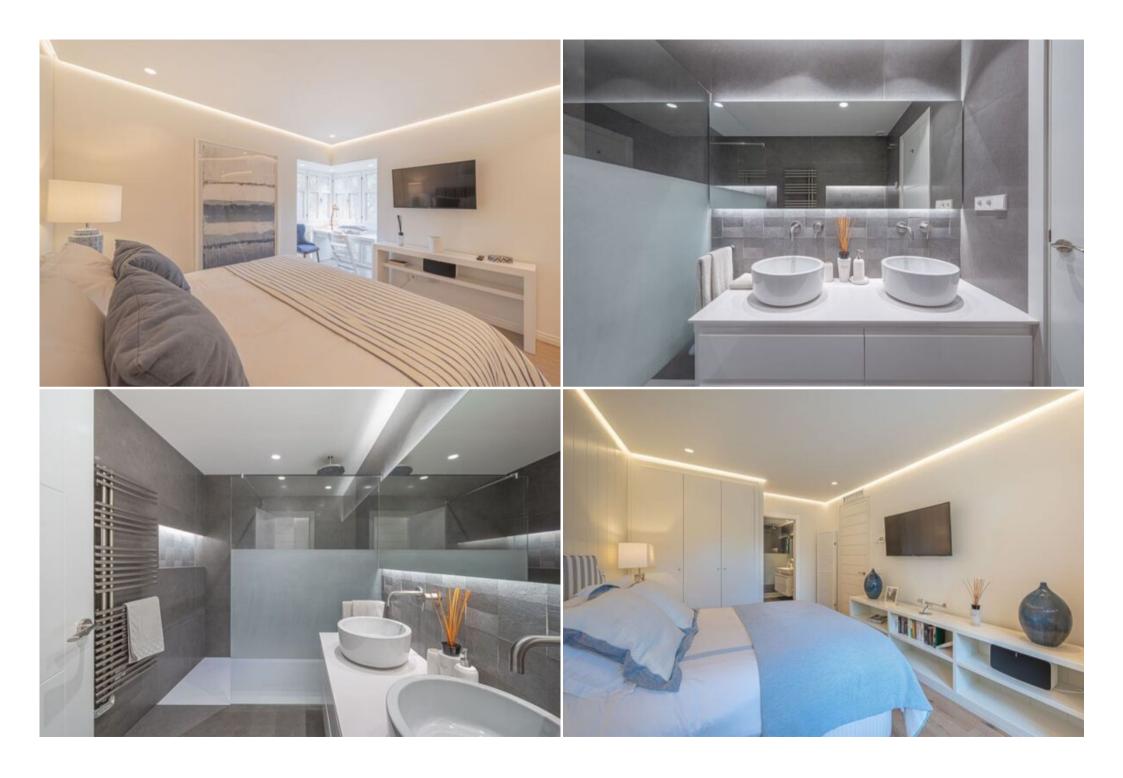

#### First Floor:

- Bathed in natural light, the spacious living room features an electric fireplace, perfect for cozy evenings.
- The open-plan dining area seamlessly connects to the fully-equipped kitchen, complete with a built-in wine fridge and a sociable kitchen island.
- Both the living and dining areas open onto a generous terrace, ideal for al fresco dining and relaxation.
- Two ensuite bedrooms and a guest toilet complete this floor.

#### Second Floor:

- Two additional ensuite bedrooms, each with direct access to a private terrace.
- A children's bedroom with fitted bunk beds.
- The highlight: a private rooftop terrace with a swimming pool and sun loungers, offering breathtaking mountain and sea views.

### Features & Amenities:

- Multiple private terraces
- Fully-equipped kitchen
- · Spacious living areas
- Sea and mountain views
- Laundry room
- Covered and uncovered terraces
- Fitted wardrobes
- · Gated community
- Garden and pool views
- Frontline beach location
- Air conditioning and central heating
- Underfloor heating in bathrooms
- Fully furnished
- Fireplace
- Satellite TV
- Security entrance and 24-hour security service
- And much more!