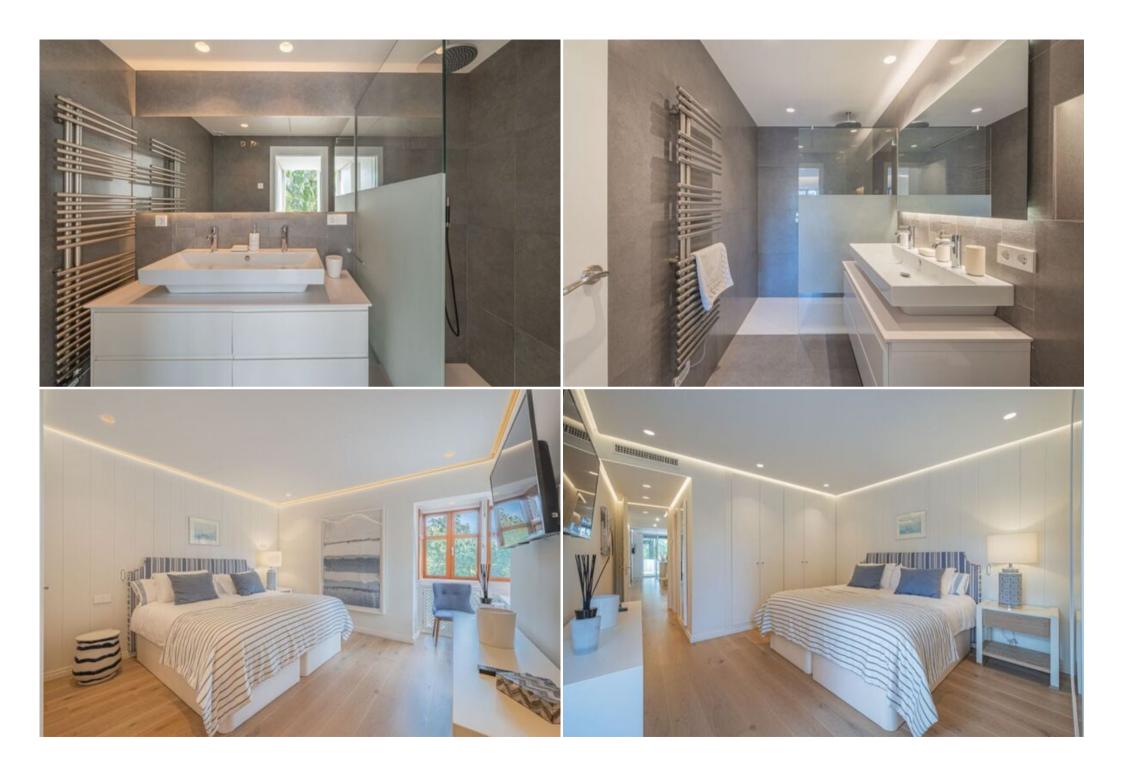

#### First Floor:

- Bathed in natural light, the spacious living room features an electric fireplace, perfect for cozy evenings.
- The open-plan dining area seamlessly connects to the fully-equipped kitchen, complete with a built-in wine fridge and a sociable kitchen island.
- Both the living and dining areas open onto a generous terrace, ideal for al fresco dining and relaxation.
- Two ensuite bedrooms and a guest toilet complete this floor.

#### Second Floor:

- Two additional ensuite bedrooms, each with direct access to a private terrace.
- A children's bedroom with fitted bunk beds.
- The highlight: a private rooftop terrace with a swimming pool and sun loungers, offering breathtaking mountain and sea views.

### Features & Amenities:

- Multiple private terraces
- Fully-equipped kitchen
- · Spacious living areas
- Sea and mountain views
- Laundry room
- Covered and uncovered terraces
- Fitted wardrobes
- · Gated community
- Garden and pool views
- Frontline beach location
- Air conditioning and central heating
- Underfloor heating in bathrooms
- Fully furnished
- Fireplace
- Satellite TV
- Security entrance and 24-hour security service
- And much more!