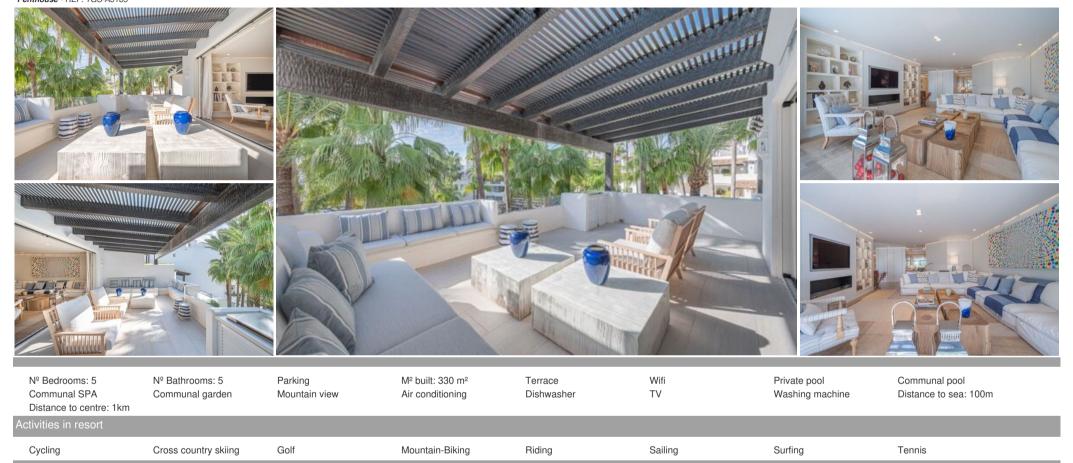

#### First Floor:

- Bathed in natural light, the spacious living room features an electric fireplace, perfect for cozy evenings.
- The open-plan dining area seamlessly connects to the fully-equipped kitchen, complete with a built-in wine fridge and a sociable kitchen island.
- Both the living and dining areas open onto a generous terrace, ideal for al fresco dining and relaxation.
- Two ensuite bedrooms and a guest toilet complete this floor.

#### Second Floor:

- Two additional ensuite bedrooms, each with direct access to a private terrace.
- A children's bedroom with fitted bunk beds.
- The highlight: a private rooftop terrace with a swimming pool and sun loungers, offering breathtaking mountain and sea views.

### Features & Amenities:

- Multiple private terraces
- Fully-equipped kitchen
- · Spacious living areas
- Sea and mountain views
- Laundry room
- Covered and uncovered terraces
- Fitted wardrobes
- · Gated community
- Garden and pool views
- Frontline beach location
- Air conditioning and central heating
- Underfloor heating in bathrooms
- Fully furnished
- Fireplace
- Satellite TV
- Security entrance and 24-hour security service
- And much more!