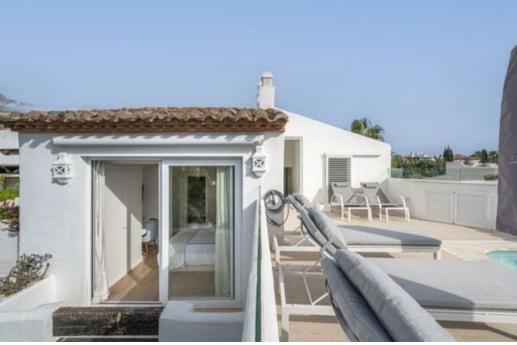

#### Second Floor:

- Two additional ensuite bedrooms, each with direct access to a private terrace.
- A children's bedroom with fitted bunk beds.
- The highlight: a private rooftop terrace with a swimming pool and sun loungers, offering breathtaking mountain and sea views.

### Features & Amenities:

- Multiple private terraces
- Fully-equipped kitchen
- · Spacious living areas
- Sea and mountain views
- Laundry room
- Covered and uncovered terraces
- Fitted wardrobes
- · Gated community
- Garden and pool views
- Frontline beach location
- Air conditioning and central heating
- Underfloor heating in bathrooms
- Fully furnished
- Fireplace
- Satellite TV
- Security entrance and 24-hour security service
- And much more!